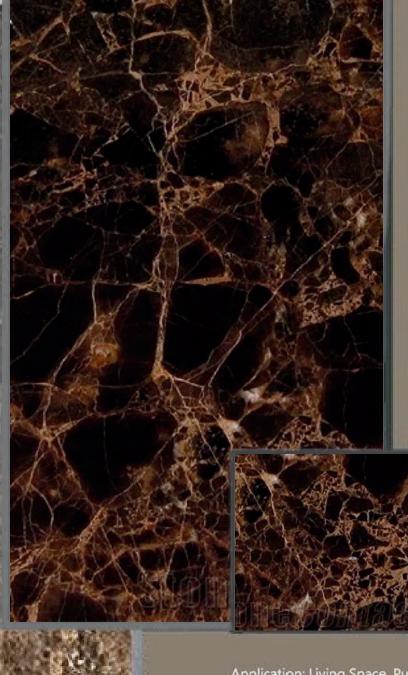

## DARK EMPERADOR

Sizes

Gangsaw Size Slabs Cutter/Verticle Size Slabs Cut to Size Tiles Steps & Risers

Application: Living Space, Public Space, Wall Cladding, Commercial Space, Counter Tops

> Thickness: 30mm, 20mm Customized Size Is Available On Request