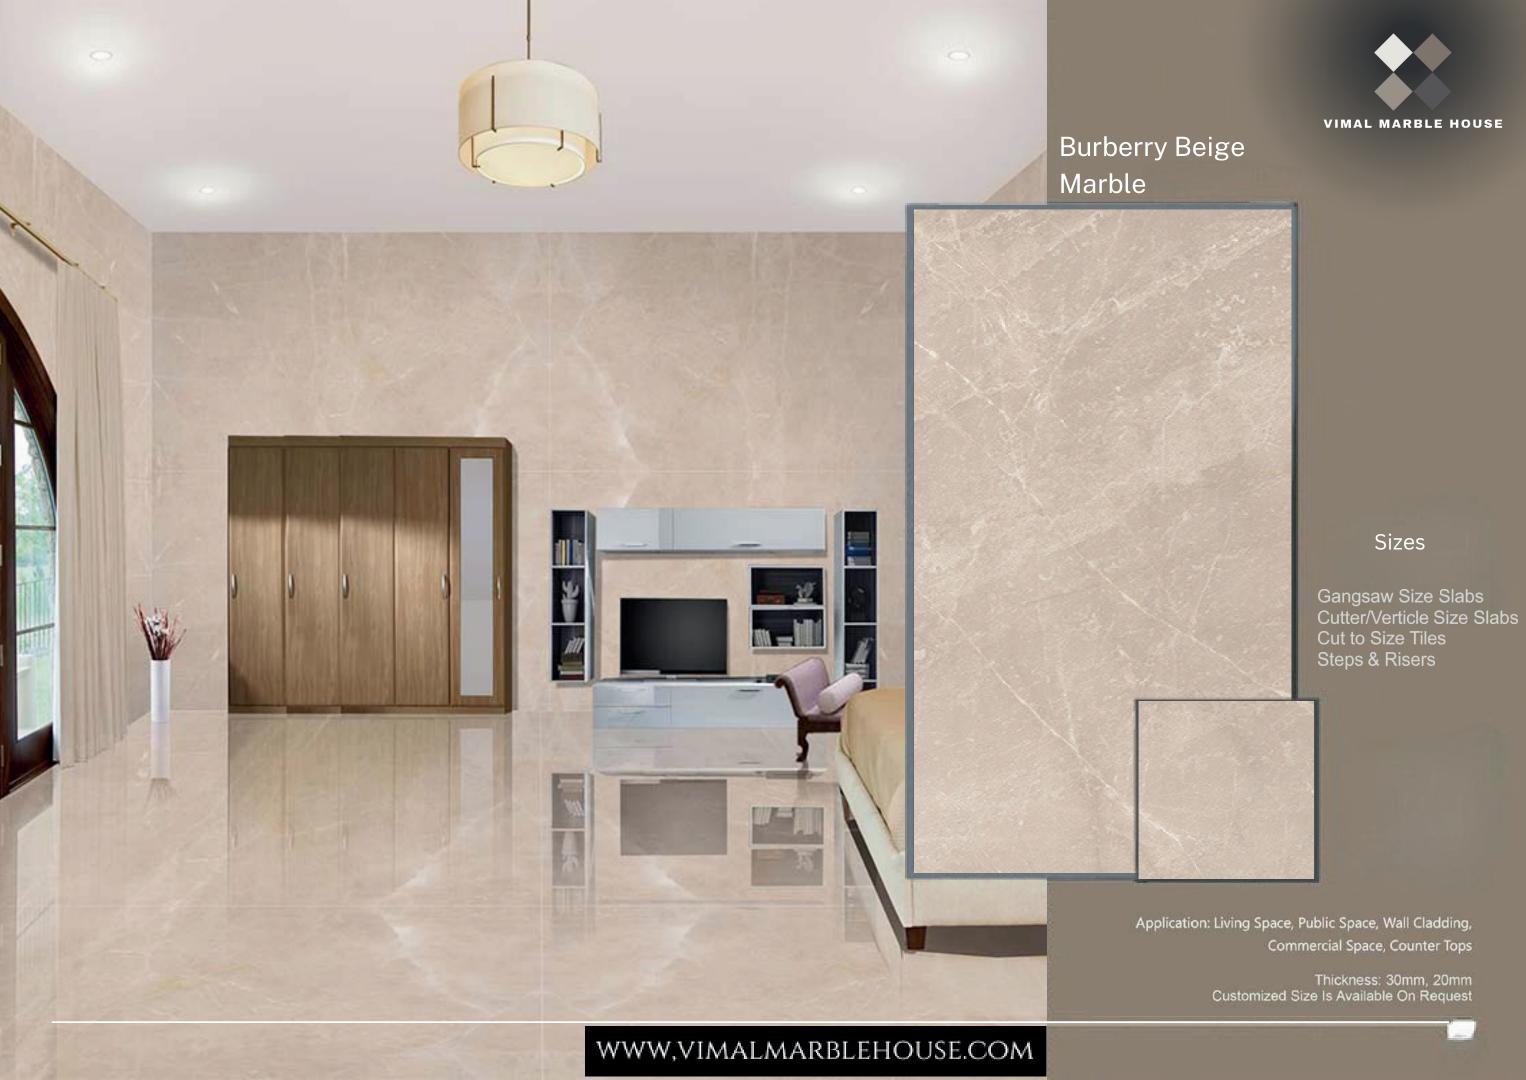

### Sizes

Gangsaw Size Slabs Cutter/Verticle Size Slabs Cut to Size Tiles Steps & Risers

Application: Living Space, Public Space, Wall Cladding, Commercial Space, Counter Tops

> Thickness: 30mm, 20mm Customized Size Is Available On Request