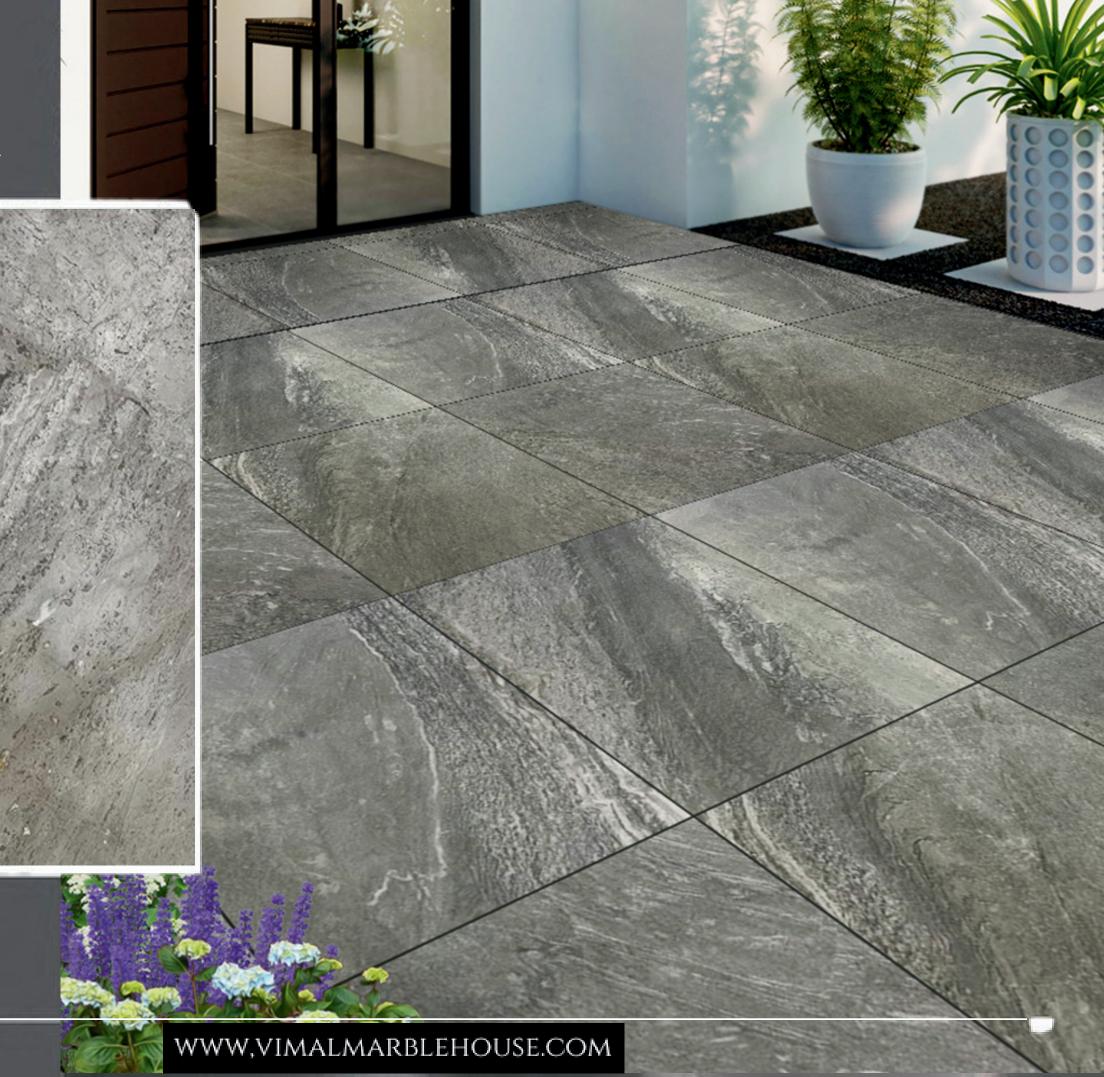

### SPANISH GREY MARBLE

Sizes

Gangsaw Size Slabs Cutter/Verticle Size Slabs Cut to Size Tiles Steps & Risers

Application: Living Space, Public Space, Wall Cladding, Commercial Space, Counter Tops