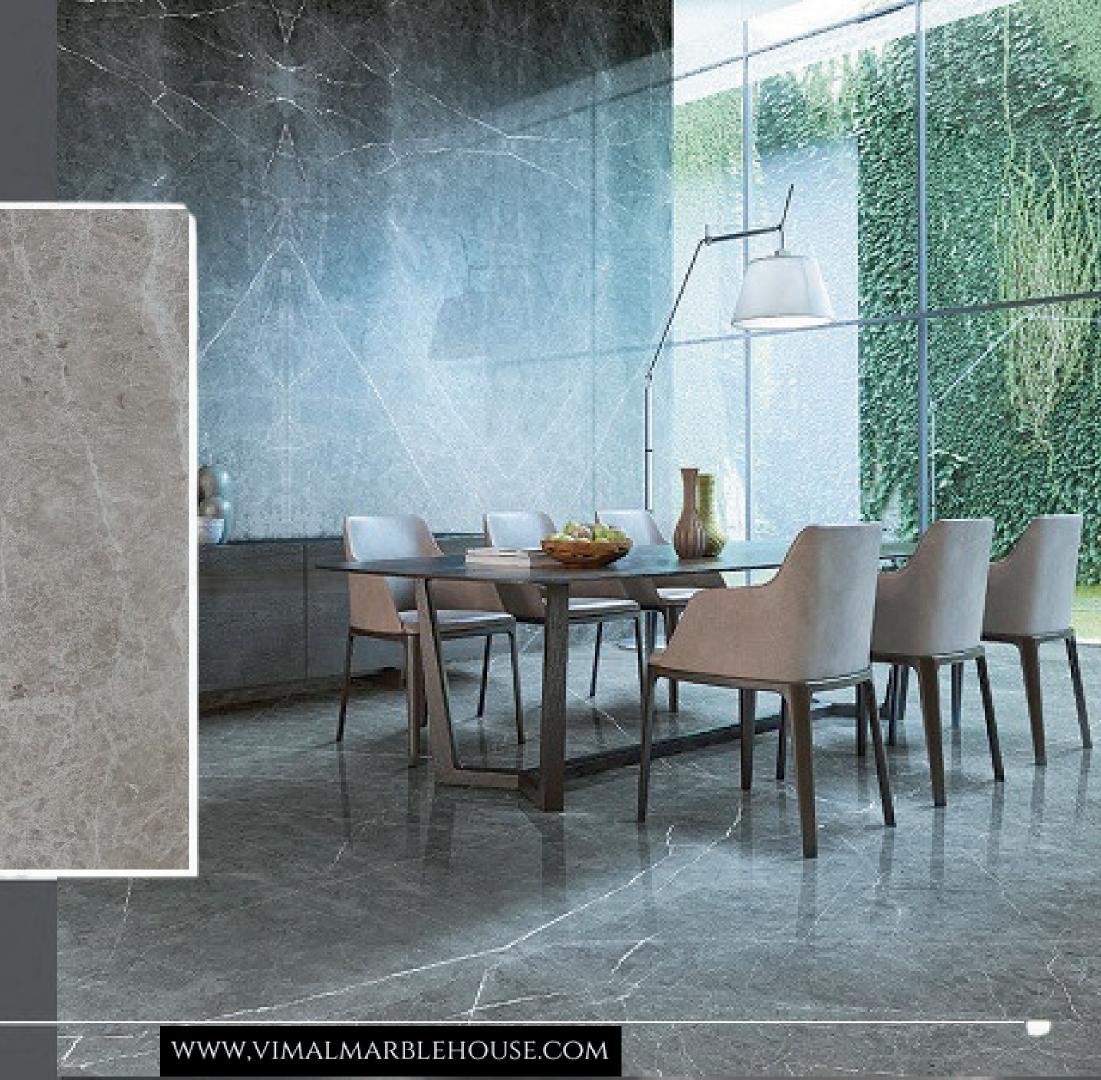

## DARK EMPERADOR

Sizes

Gangsaw Size Slabs Cutter/Verticle Size Slabs Cut to Size Tiles Steps & Risers

Application: Living Space, Public Space, Wall Cladding, Commercial Space, Counter Tops

> Thickness: 30mm, 20mm Customized Size Is Available On Request