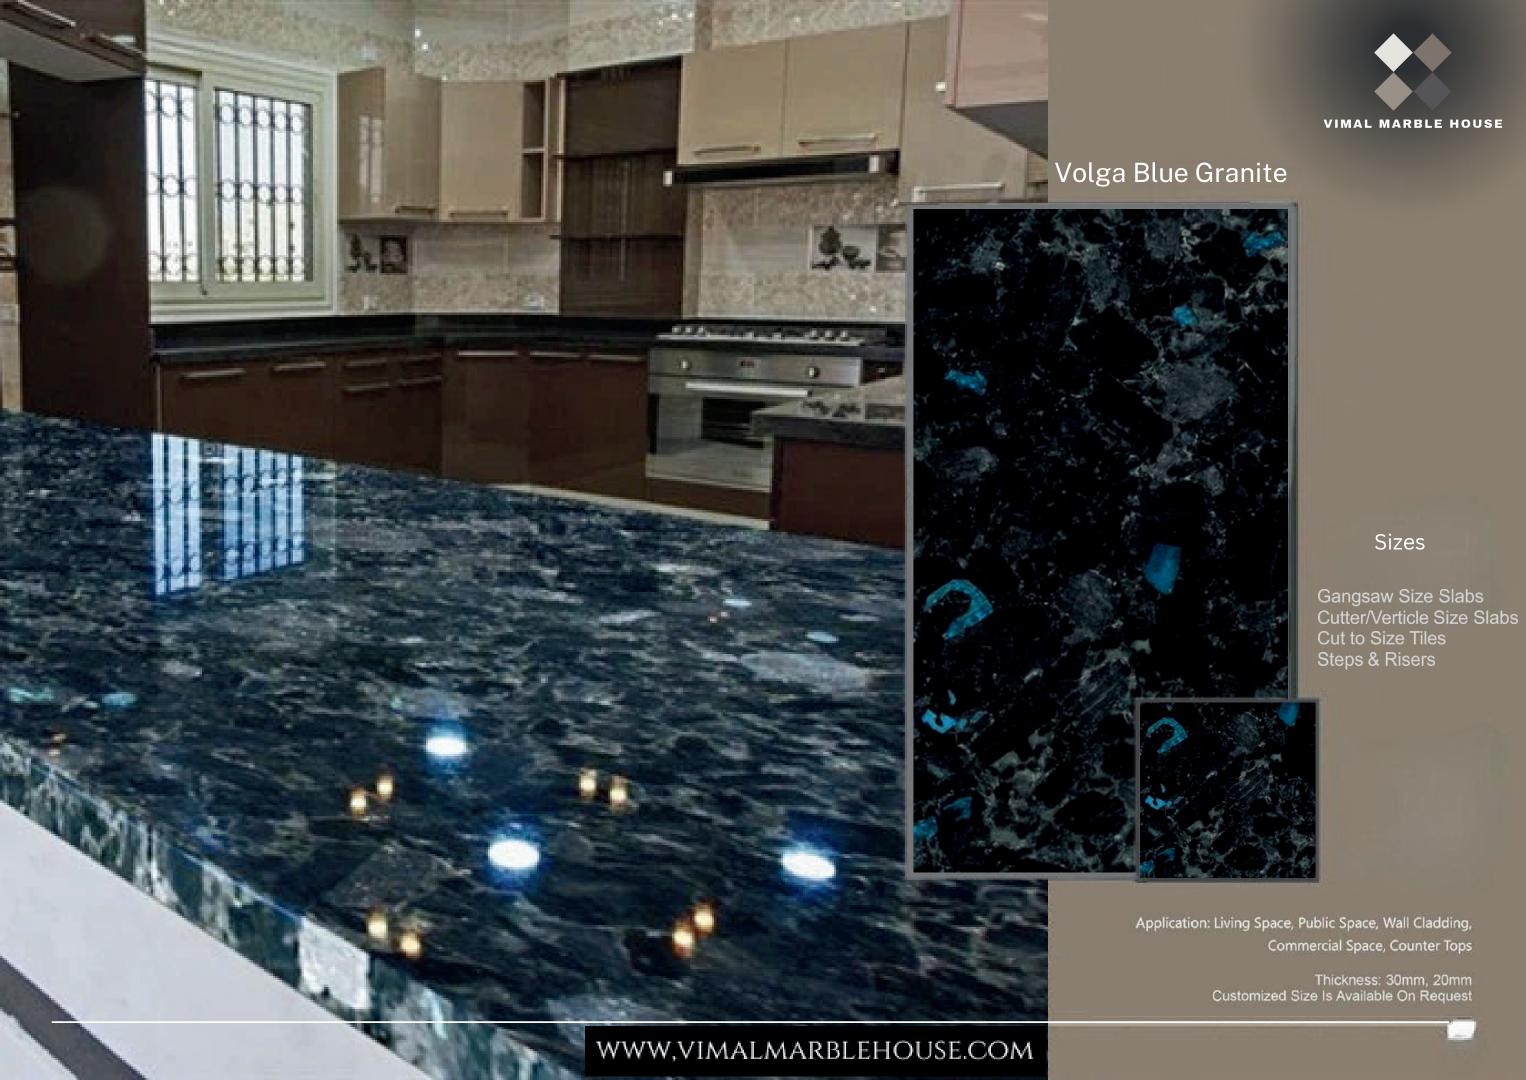

#### Sizes

Gangsaw Size Slabs Cutter/Verticle Size Slabs Cut to Size Tiles Steps & Risers

Application: Living Space, Public Space, Wall Cladding, Commercial Space, Counter Tops