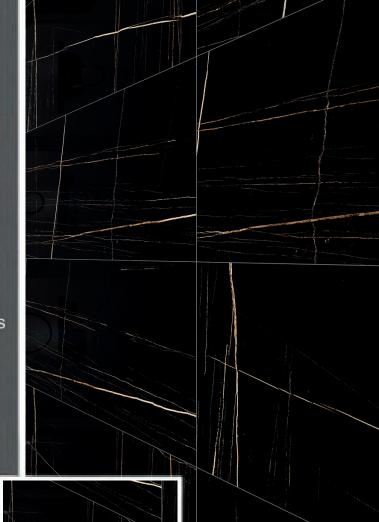

### BLACK ROSE MARBLE

Sizes

Gangsaw Size Slabs Cutter/Verticle Size Slabs Cut to Size Tiles Steps & Risers

Application: Living Space, Public Space, Wall Cladding, Commercial Space, Counter Tops

> Thickness: 30mm, 20mm Customized Size Is Available On Request