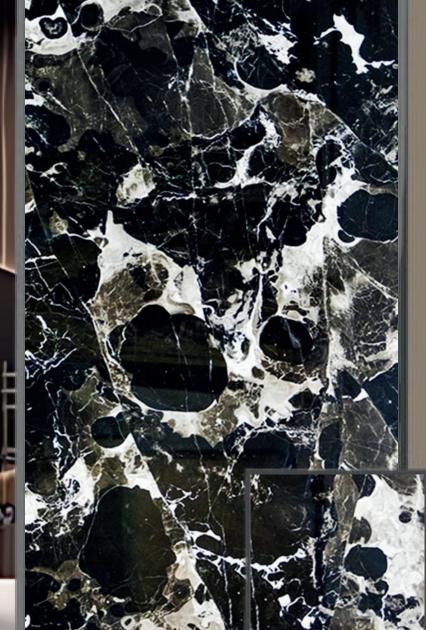

## BRESCIA AURORA

# Sizes aw Size Slabs

Gangsaw Size Slabs Cutter/Verticle Size Slabs Cut to Size Tiles Steps & Risers

Application: Living Space, Public Space, Wall Cladding, Commercial Space, Counter Tops

> Thickness: 30mm, 20mm Customized Size Is Available On Request