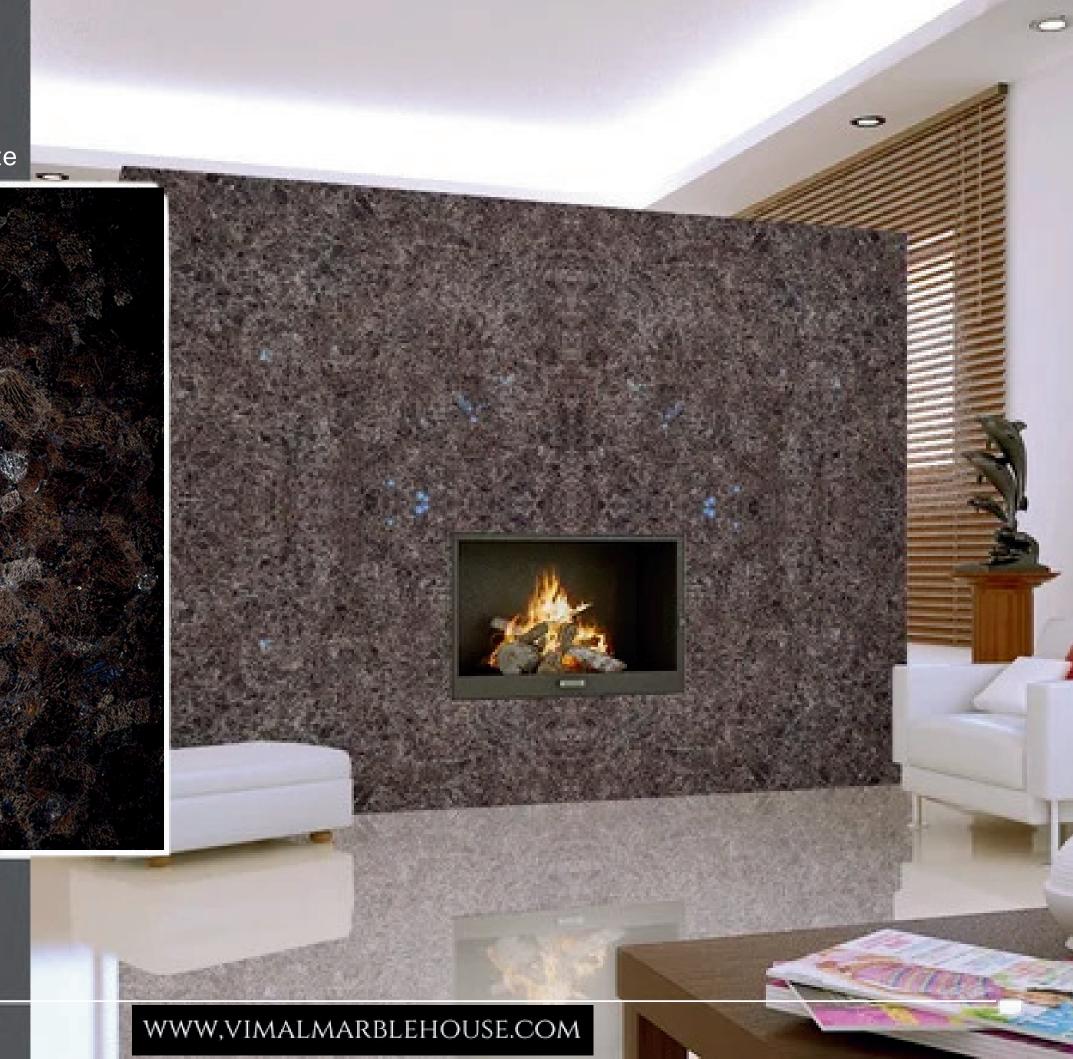

arble



Application: Living Space, Public Space, Wall Cladding, Commercial Space, Counter Tops







#### Blue Pearl Granite



Gangsaw Size Slabs
Cutter/Verticle Size Slabs
Cut to Size Tiles
Steps & Risers

Application: Living Space, Public Space, Wall Cladding, Commercial Space, Counter Tops





#### Antique Brown Granite

### Sizes

Gangsaw Size Slabs Cutter/Verticle Size Slabs Cut to Size Tiles Steps & Risers

Application: Living Space, Public Space, Wall Cladding, Commercial Space, Counter Tops

> Thickness: 30mm, 20mm Customized Size Is Available On Request

WWW,VIMALMARBLEHOUSE.COM



#### Brown Pearl Granite



Gangsaw Size Slabs Cutter/Verticle Size Slabs Cut to Size Tiles Steps & Risers

> Application: Living Space, Public Space, Wall Cladding, Commercial Space, Counter Tops







#### Titanium Gold Granite

Sizes

Gangsaw Size Slabs Cutter/Verticle Size Slabs Cut to Size Tiles Steps & Risers



Application: Living Space, Public Space, Wall Cladding, Commercial Space, Counter Tops





#### Patagonia White Granite

## Sizes Gangsaw Size Slabs Cutter/Verticle Size Slabs Cut to Size Tiles Steps & Risers

Application: Living Space, Public Space, Wall Cladding, Commercial Space, Counter Tops

Thickness: 30mm, 20mm Customized Size Is Available On Request

www,vimalmarblehouse.com



#### **NEWTON GREY**



Gangsaw Size Slabs Cutter/Verticle Size Slabs Cut to Size Tiles Steps & Risers

> Application: Living Space, Public Space, Wall Cladding, Commercial Space, Counter Tops







#### **BULGARI GREY**



Sizes

Gangsaw Size Slabs Cutter/Verticle Size Slabs Cut to Si