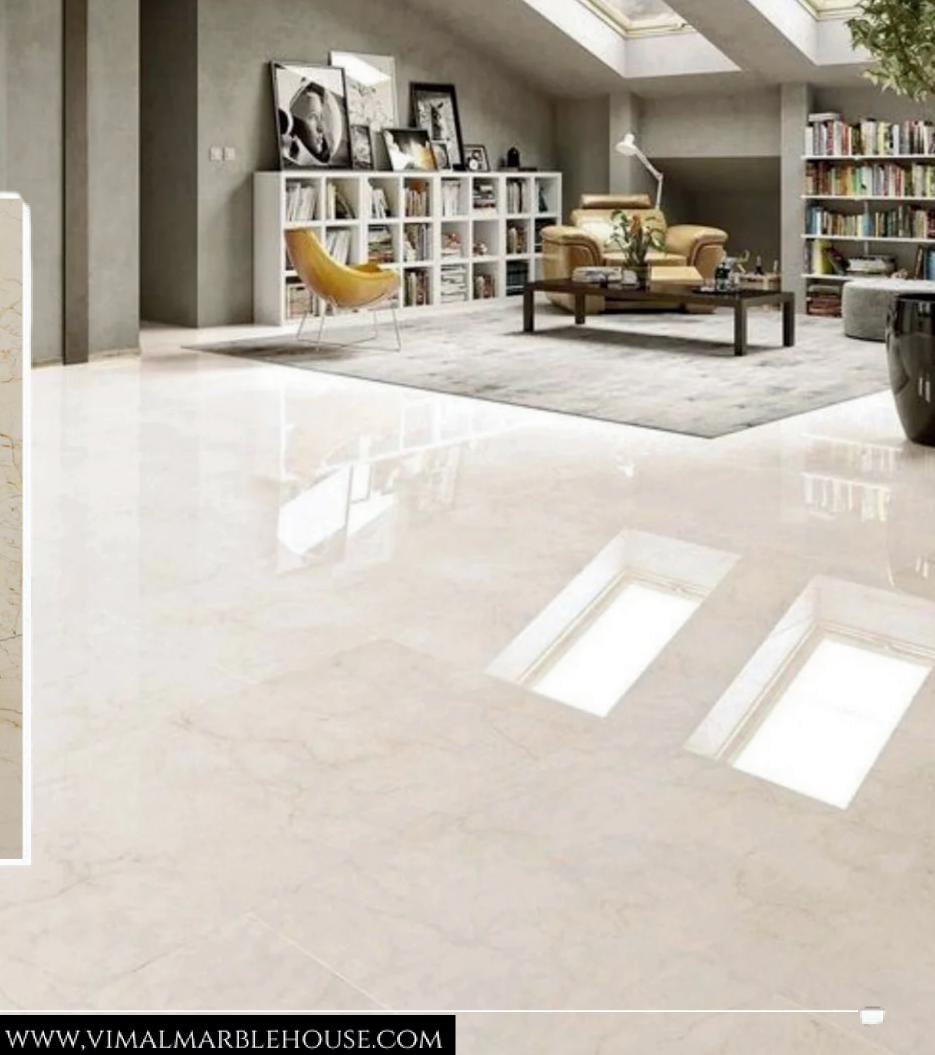

Steps & Risers

Application: Living Space, Public Space, Wall Cladding, Commercial Space, Counter Tops

Thickness: 30mm, 20mm Customized Size Is Available On Request

www,vimalmarblehouse.com



#### **NEWTON GREY**



Gangsaw Size Slabs Cutter/Verticle Size Slabs Cut to Size Tiles Steps & Risers

> Application: Living Space, Public Space, Wall Cladding, Commercial Space, Counter Tops







#### **BULGARI GREY**



Sizes

Gangsaw Size Slabs Cutter/Verticle Size Slabs Cut to Size Tiles Steps & Risers

> Application: Living Space, Public Space, Wall Cladding, Commercial Space, Counter Tops







#### BIANCO BEIGE



Cutter/Verticle Size Slabs Cut to Size Tiles Steps & Risers

Sizes

Gangsaw Size Slabs

Application: Living Space, Public Space, Wall Cladding, Commercial Space, Counter Tops











#### GOLDEN SPIDER

#### Sizes

Gangsaw Size Slabs Cutter/Verticle Size Slabs Cut to Size Tiles Steps & Risers

Application: Living Space, Public Space, Wall Cladding, Commercial Space, Counter Tops



#### MICHAEL ANGELO



Sizes

Gangsaw Size Slabs Cutter/Verticle Size Slabs Cut to Size Tiles Steps & Risers

> Application: Living Space, Public Space, Wall Cladding, Commercial Space, Counter Tops







#### ARBASCATTA WHITE MARBLE



Gangsaw Size Slabs Cutter/Verticle Size Slabs Cut to Size Tiles Steps & Risers



Application: Living Space, Public Space, Wall Cladding, Commercial Space, Counter Tops





#### THASSOS WHITE MARBLE

#### Sizes

Gangsaw Size Slabs Cutter/Verticle Size Slabs Cut to Size Tiles Steps & Risers

Application: Living Space, Public Space, Wall Cladding, C