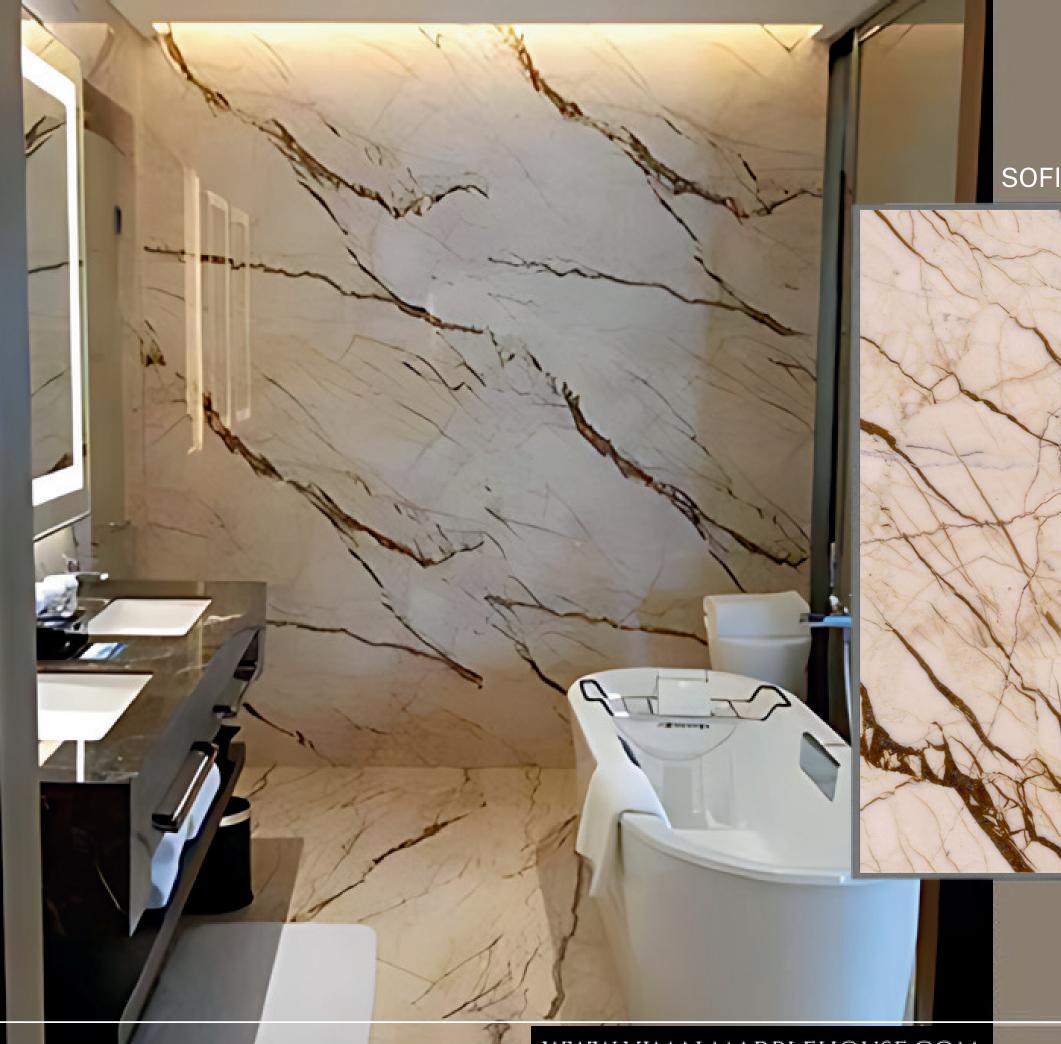

#### SOFITA BEIGE

#### Sizes

Gangsaw Size Slabs Cutter/Verticle Size Slabs Cut to Size Tiles Steps & Risers

Application: Living Space, Public Space, Wall Cladding, Commercial Space, Counter Tops

> Thickness: 30mm, 20mm Customized Size Is Available On Request