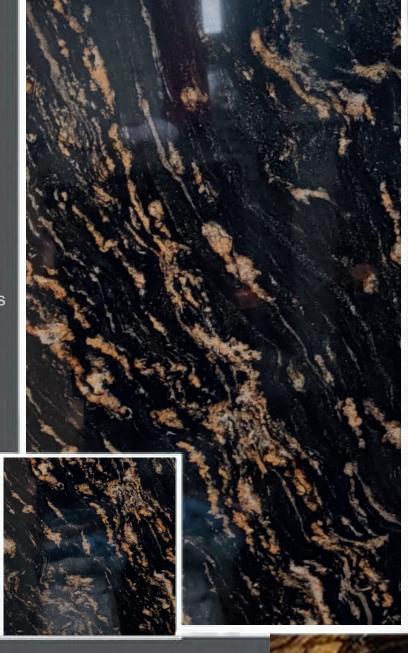

### BLACK ROSE MARBLE

Sizes

Gangsaw Size Slabs Cutter/Verticle Size Slabs Cut to Size Tiles Steps & Risers

Application: Living Space, Public Space, Wall Cladding, Commercial Space, Counter Tops

> Thickness: 30mm, 20mm Customized Size Is Available On Request