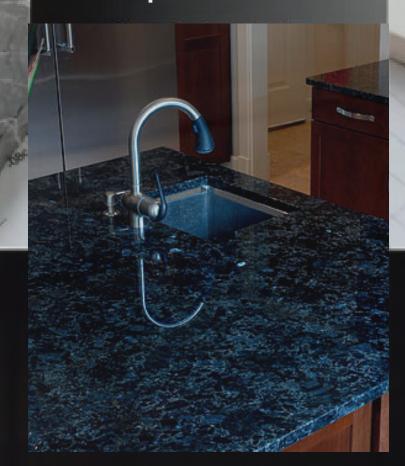

#### Blue Pearl Granite

Gangsaw Size Slabs
Cutter/Verticle Size Slabs
Cut to Size Tiles
Steps & Risers

Application: Living Space, Public Space, Wall Cladding, Commercial Space, Counter Tops