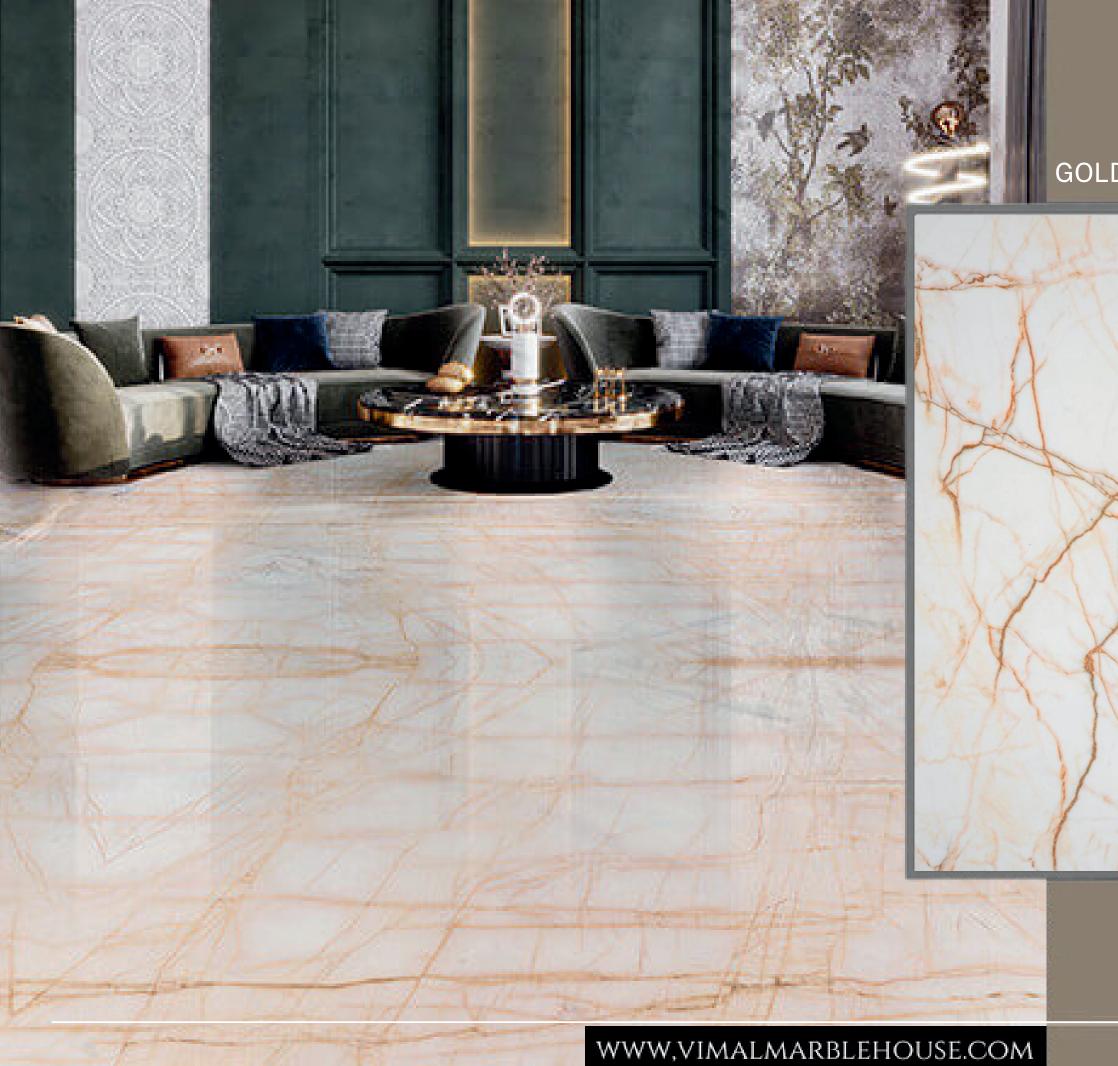

#### GOLDEN SPIDER

#### Sizes

Gangsaw Size Slabs Cutter/Verticle Size Slabs Cut to Size Tiles Steps & Risers

Application: Living Space, Public Space, Wall Cladding, Commercial Space, Counter Tops