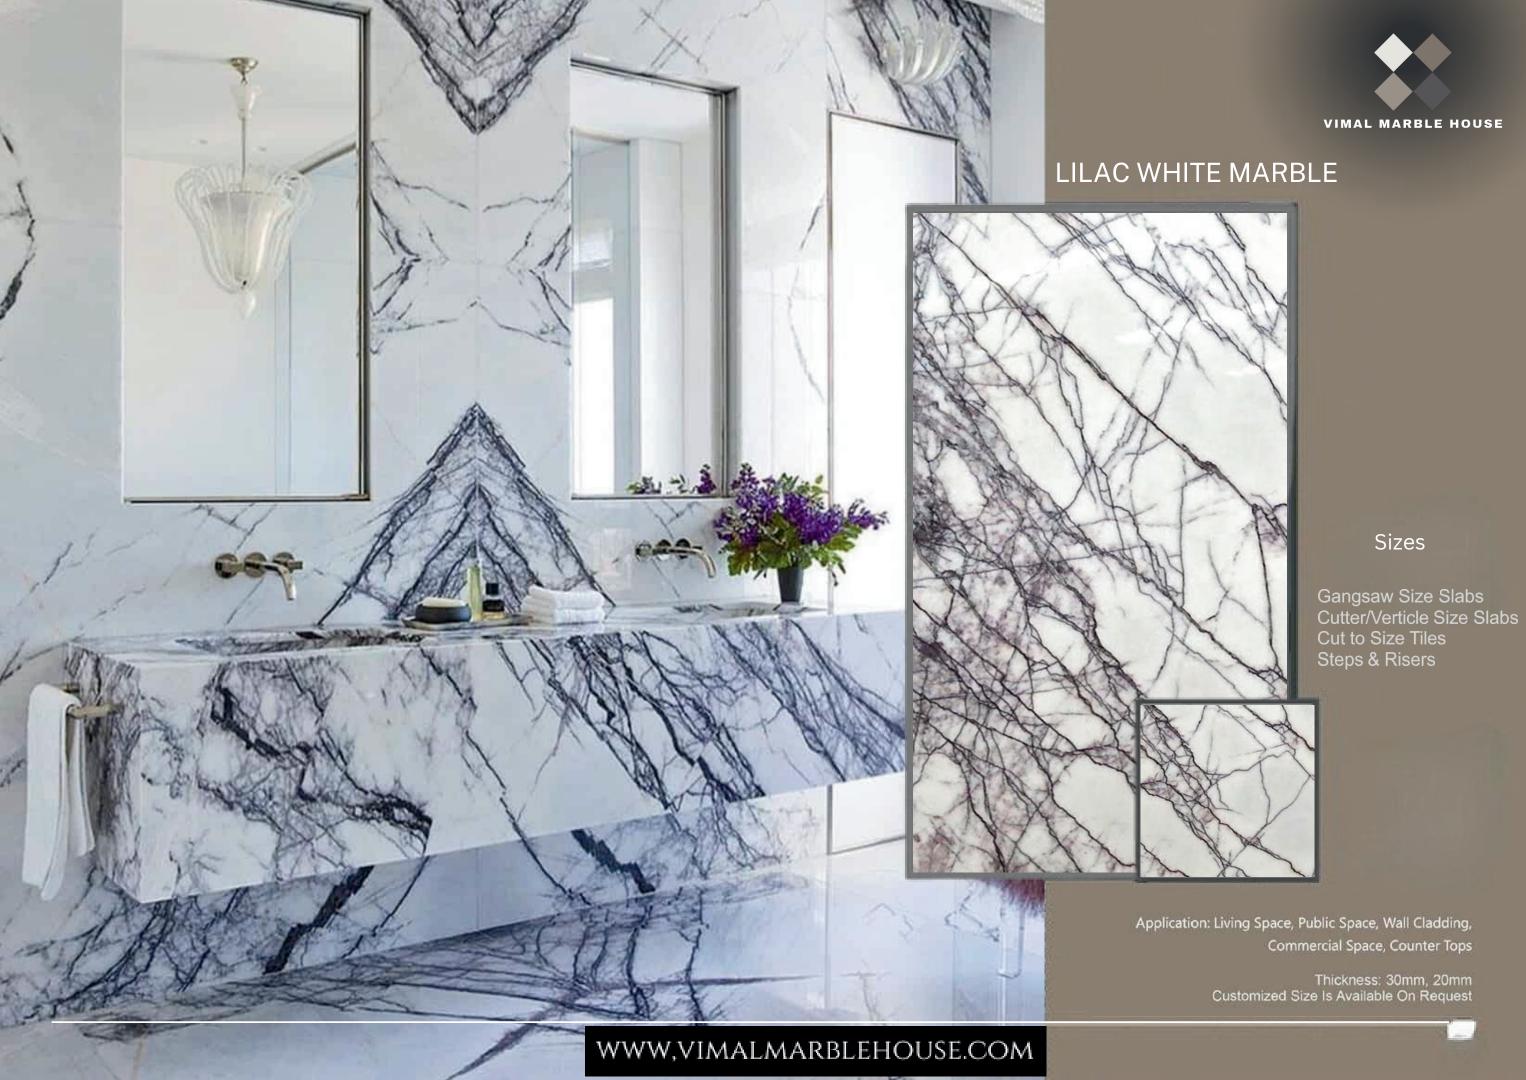

### Sizes

Gangsaw Size Slabs Cutter/Verticle Size Slabs Cut to Size Tiles Steps & Risers

Application: Living Space, Public Space, Wall Cladding, Commercial Space, Counter Tops

> Thickness: 30mm, 20mm Customized Size Is Available On Request