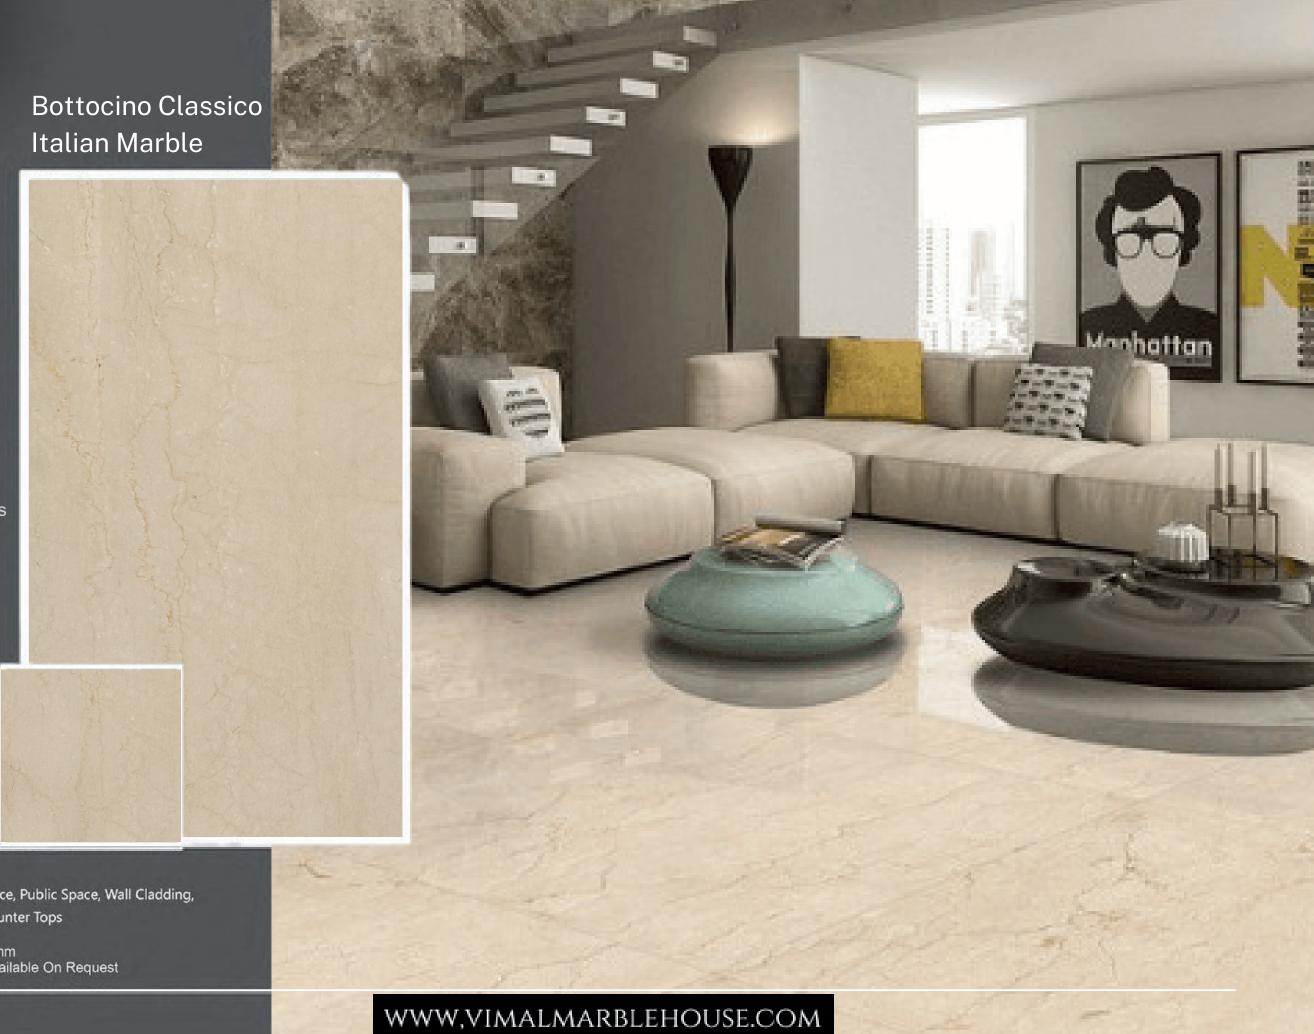

#### Sizes

Gangsaw Size Slabs Cutter/Verticle Size Slabs Cut to Size Tiles Steps & Risers

> Application: Living Space, Public Space, Wall Cladding, Commercial Space, Counter Tops

#### Sizes

Gangsaw Size Slabs Cutter/Verticle Size Slabs Cut to Size Tiles Steps & Risers

Application: Living Space, Public Space, Wall Cladding, Commercial Space, Counter Tops