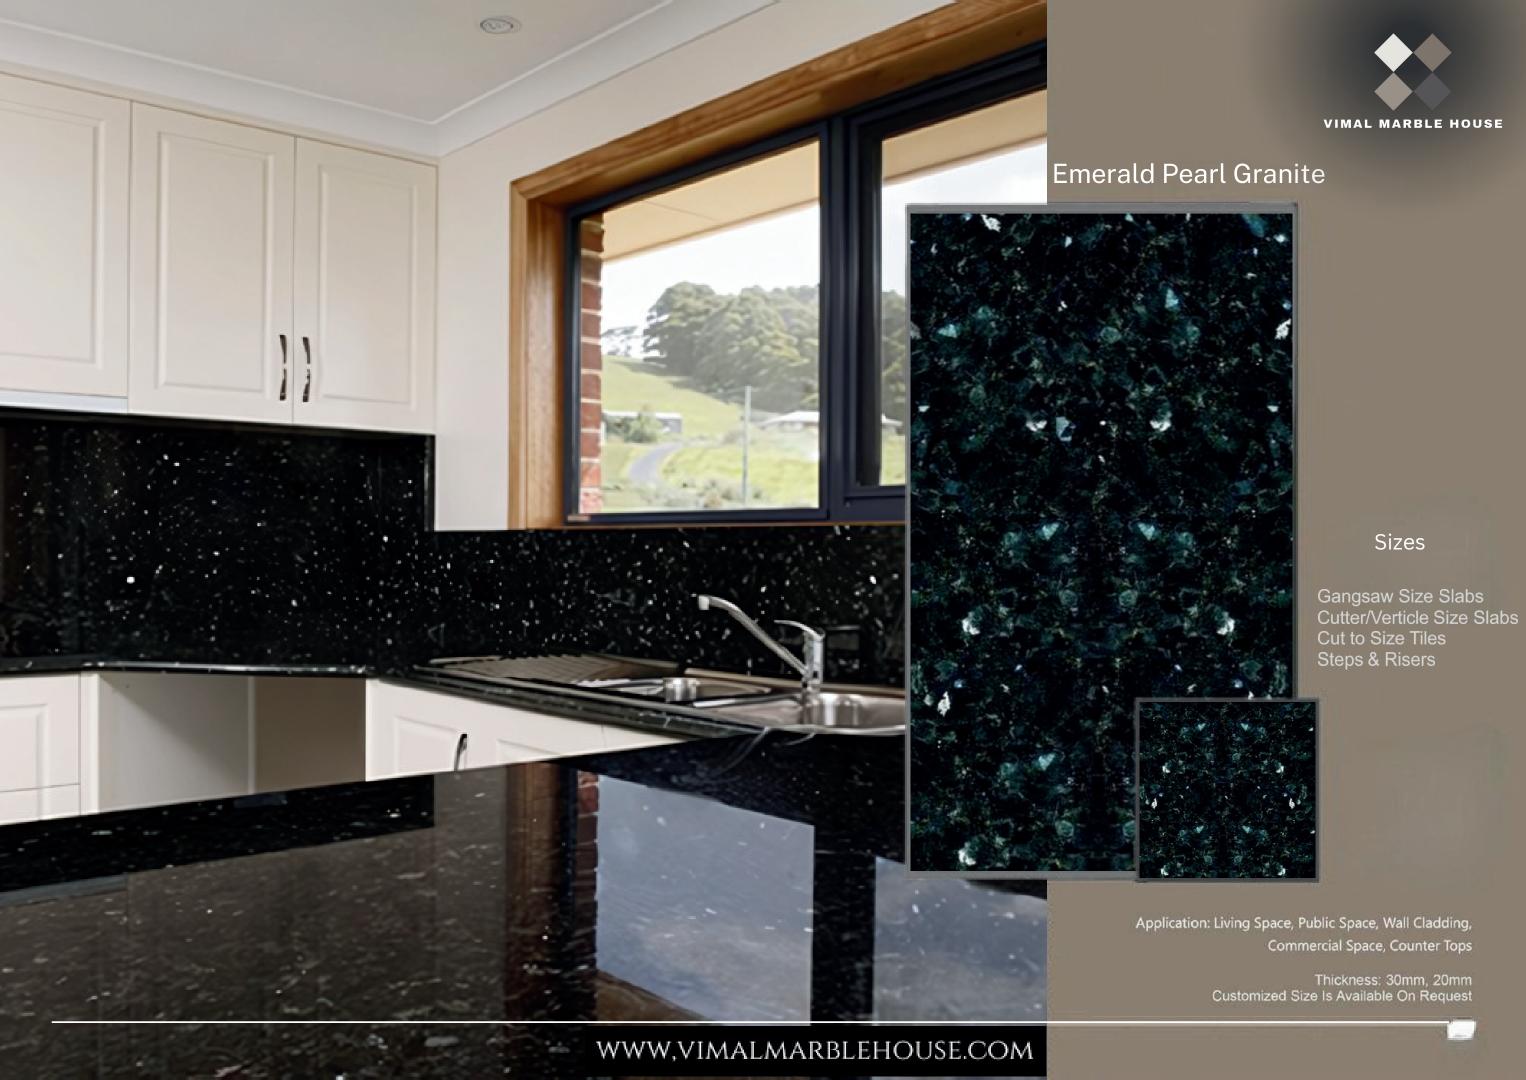

#### Blue Pearl Granite

Gangsaw Size Slabs
Cutter/Verticle Size Slabs
Cut to Size Tiles
Steps & Risers

Application: Living Space, Public Space, Wall Cladding, Commercial Space, Counter Tops

#### Sizes

Gangsaw Size Slabs Cutter/Verticle Size Slabs Cut to Size Tiles Steps & Risers

> Application: Living Space, Public Space, Wall Cladding, Commercial Space, Counter Tops