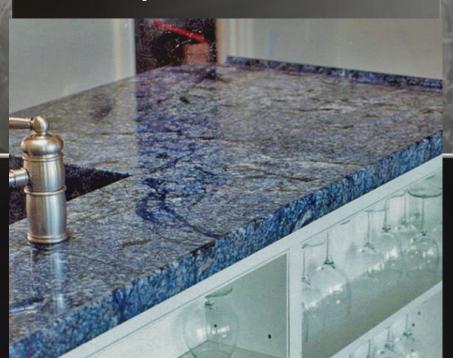

#### Blue Pearl Granite

Gangsaw Size Slabs
Cutter/Verticle Size Slabs
Cut to Size Tiles
Steps & Risers

Application: Living Space, Public Space, Wall Cladding, Commercial Space, Counter Tops