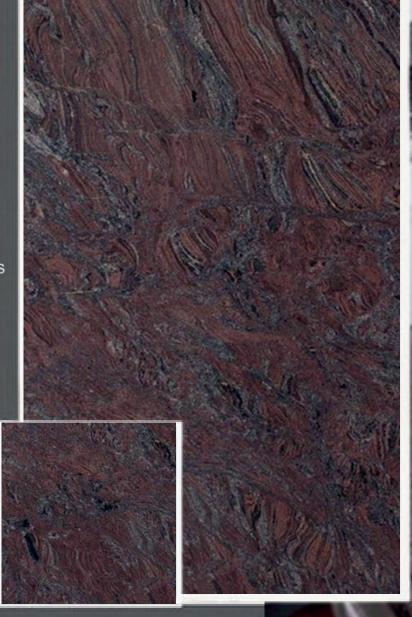

# Imperial Red Granite

Sizes

Gangsaw Size Slabs Cutter/Verticle Size Slabs Cut to Size Tiles Steps & Risers

> Application: Living Space, Public Space, Wall Cladding, Commercial Space, Counter Tops

Thickness: 20mm, 15mm Customized Size Is Available On Request