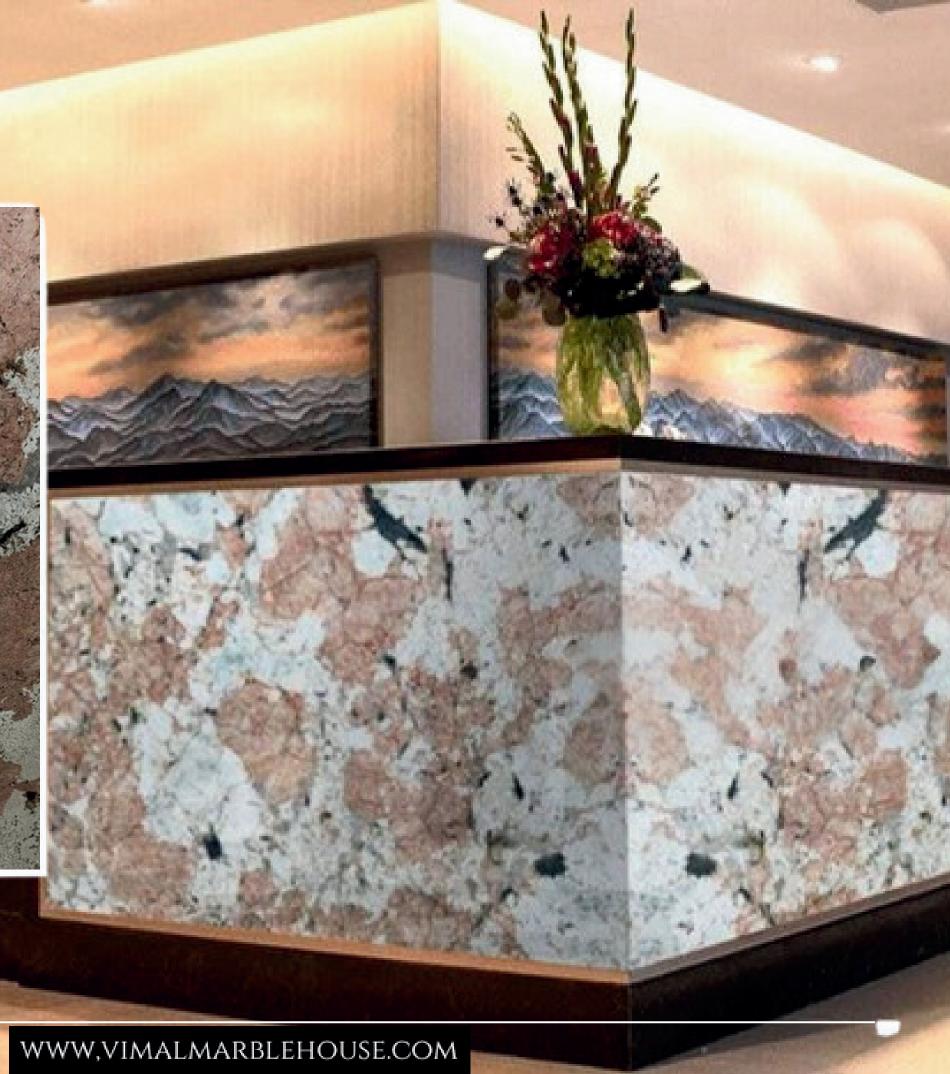

### Alaska Pink Granite

Application: Living Space, Public Space, Wall Cladding, Commercial Space, Counter Tops

Thickness: 20mm, 15mm Customized Size Is Available On Request

Sizes

Gangsaw Size Slabs Cutter/Verticle Size Slabs Cut to Size Tiles Steps & Risers