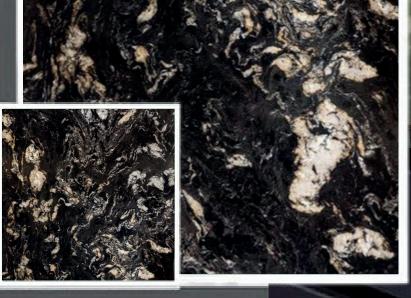

## Majestic Black Granite

Sizes

Gangsaw Size Slabs Cutter/Verticle Size Slabs Cut to Size Tiles Steps & Risers

Application: Living Space, Public Space, Wall Cladding, Commercial Space, Counter Tops

Thickness: 20mm, 15mm Customized Size Is Available On Request

## WWW,VIMALMARBLEHOUSE.COM

Gangsaw Size Slabs Cutter/Verticle Size Slabs Cut to Size Tiles Steps & Risers

Application: Living Space, Public Space, Wall Cladding, Commercial Space, Counter Tops