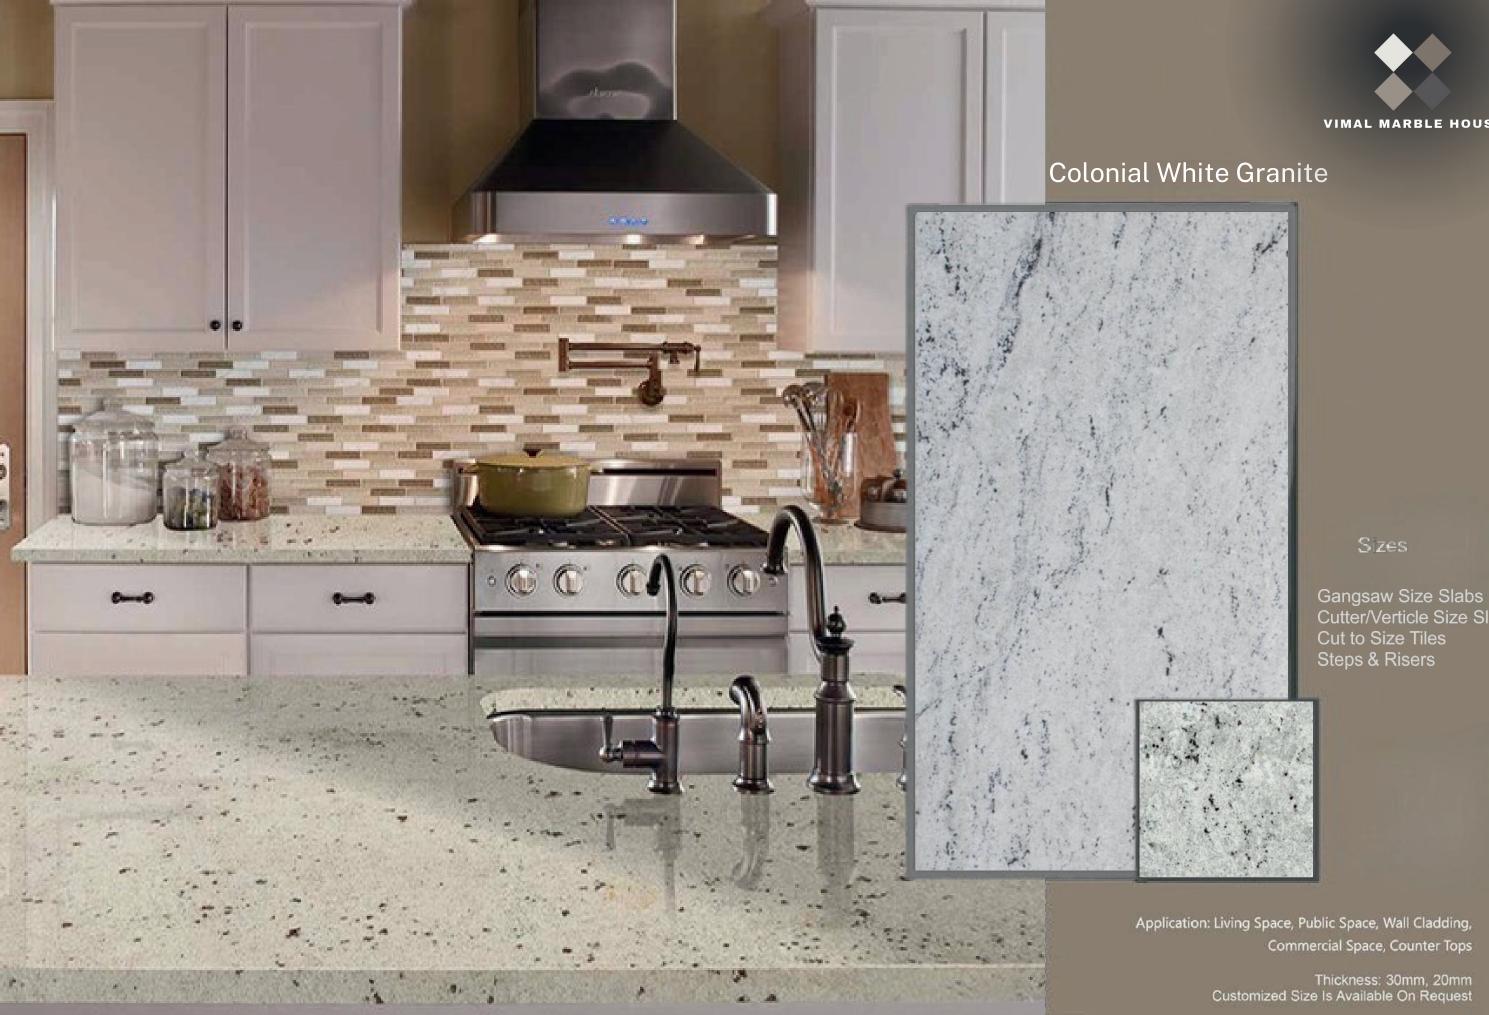

Platinum White Granite

Sizes

Gangsaw Size Slabs Cutter/Verticle Size Slabs Cut to Size Tiles Steps & Risers

Application: Living Space, Public Space, Wall Cladding, Commercial Space, Counter Tops

Thickness: 20mm, 15mm Customized Size Is Available On Request