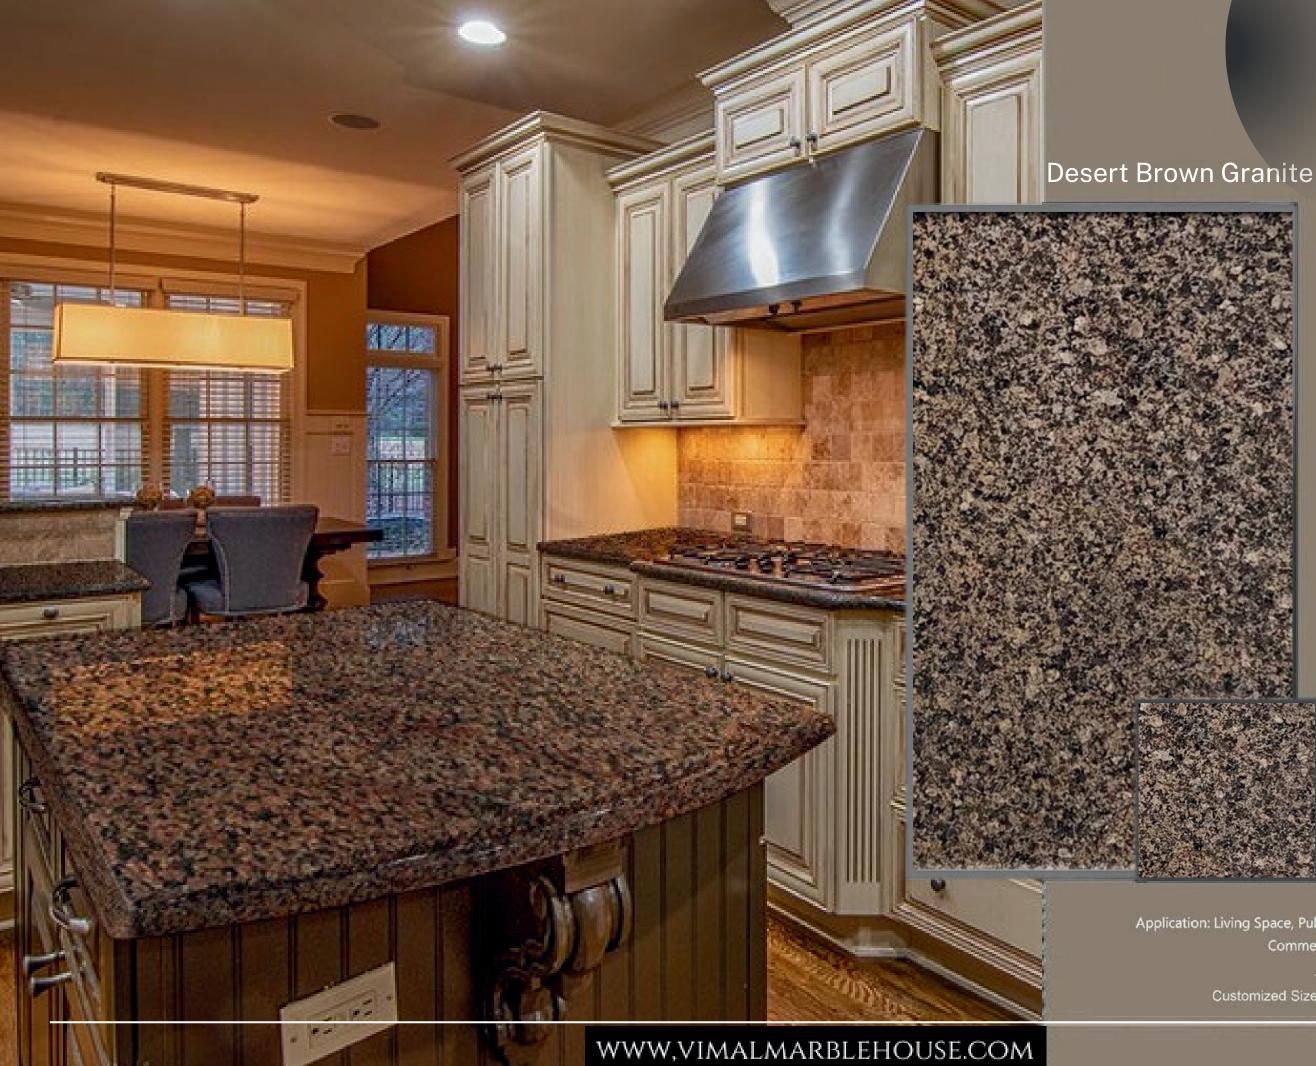

### Tan Brown Granite

Sizes

Gangsaw Size Slabs Cutter/Verticle Size Slabs Cut to Size Tiles Steps & Risers

Thickness: 20mm, 15mm Customized Size Is Available On Request

### www,vimalmarblehouse.com

Gangsaw Size Slabs Cutter/Verticle Size Slabs Cut to Size Tiles Steps & Risers

Application: Living Space, Public Space, Wall Cladding, Commercial Space, Counter Tops