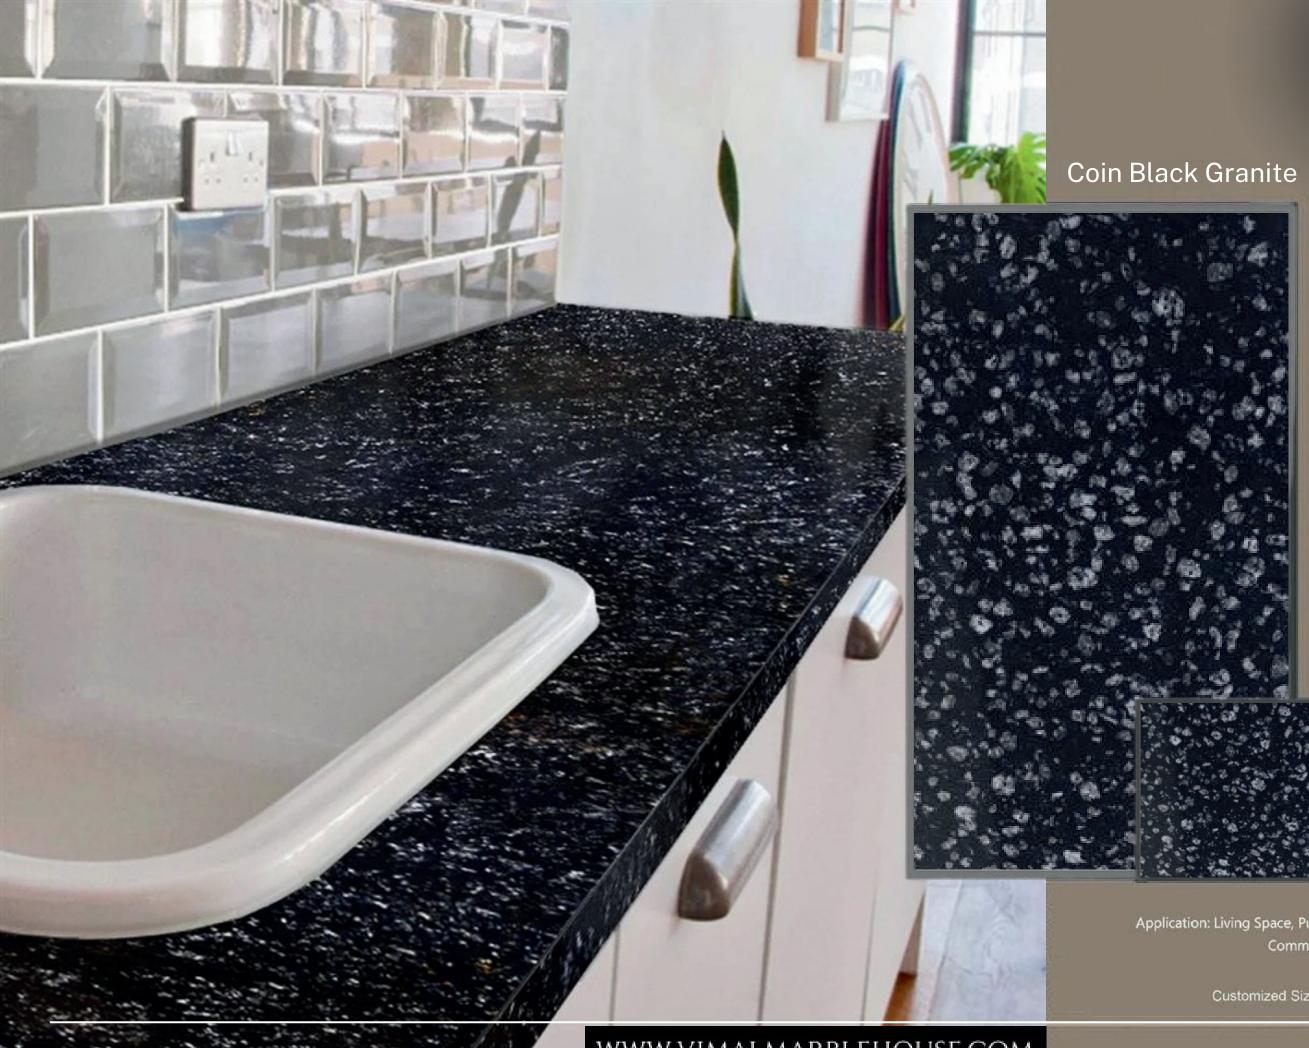

## Majestic Black Granite

Sizes

Gangsaw Size Slabs Cutter/Verticle Size Slabs Cut to Size Tiles Steps & Risers

Application: Living Space, Public Space, Wall Cladding, Commercial Space, Counter Tops

Thickness: 20mm, 15mm Customized Size Is Available On Request

## WWW,VIMALMARBLEHOUSE.COM

Gangsaw Size Slabs Cutter/Verticle Size Slabs Cut to Size Tiles Steps & Risers

Application: Living Space, Public Space, Wall Cladding, Commercial Space, Counter Tops