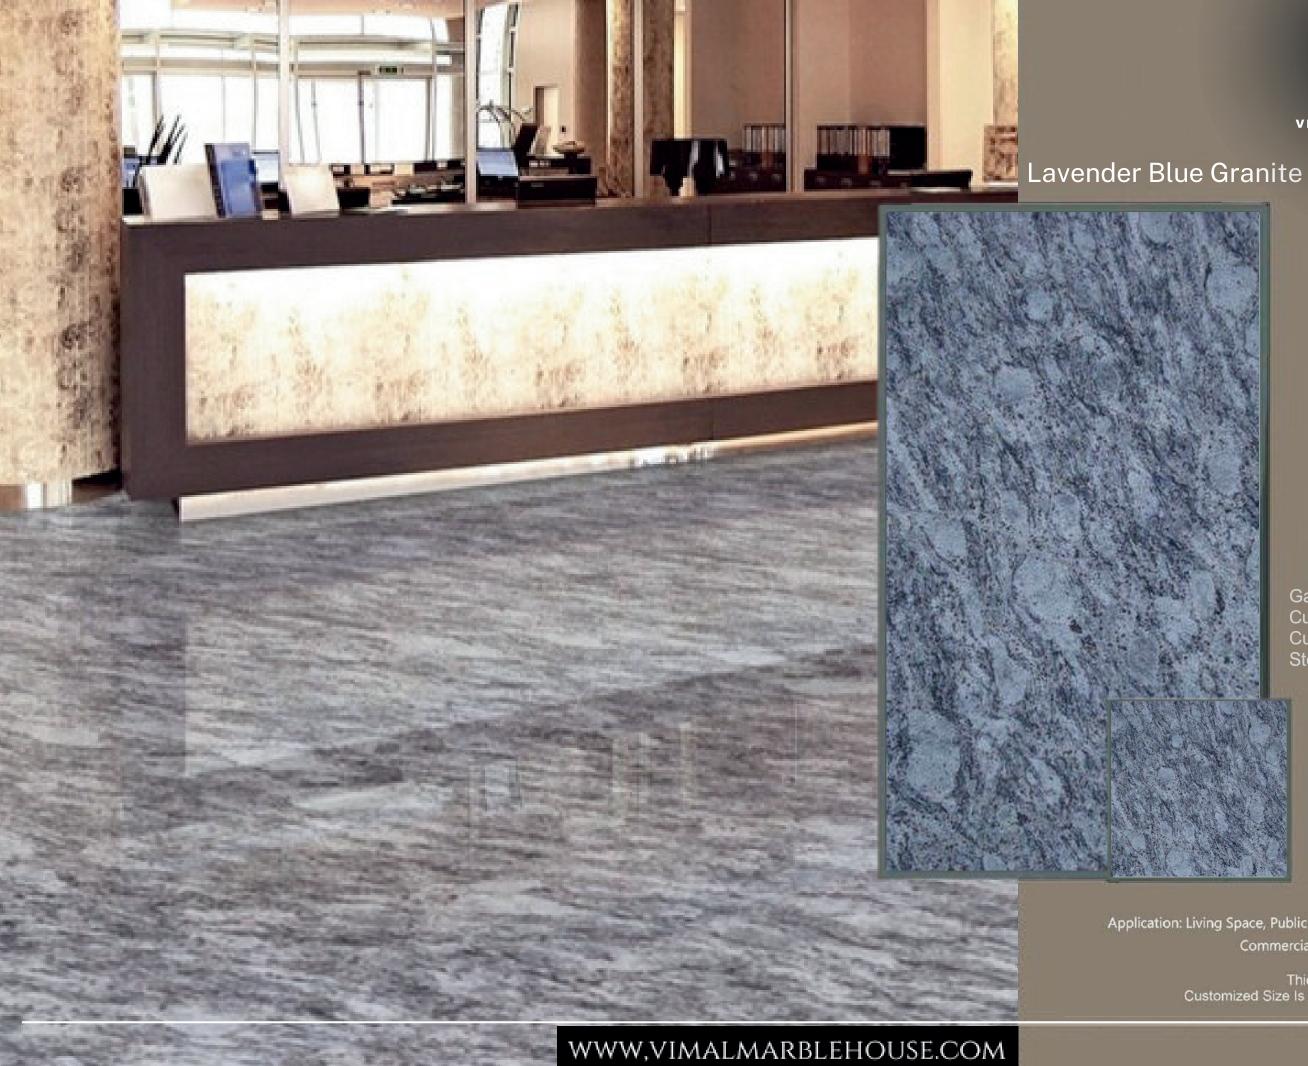

### Himalayan Blue Granite

Sizes

Gangsaw Size Slabs Cutter/Verticle Size Slabs Cut to Size Tiles Steps & Risers

Application: Living Space, Public Space, Wall Cladding, Commercial Space, Counter Tops

Thickness: 20mm, 15mm Customized Size Is Available On Request