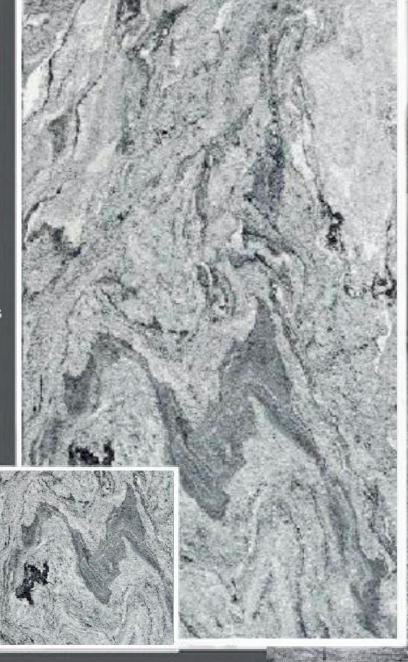

### Himalayan Blue Granite

Sizes

Gangsaw Size Slabs Cutter/Verticle Size Slabs Cut to Size Tiles Steps & Risers

Application: Living Space, Public Space, Wall Cladding, Commercial Space, Counter Tops

Thickness: 20mm, 15mm Customized Size Is Available On Request