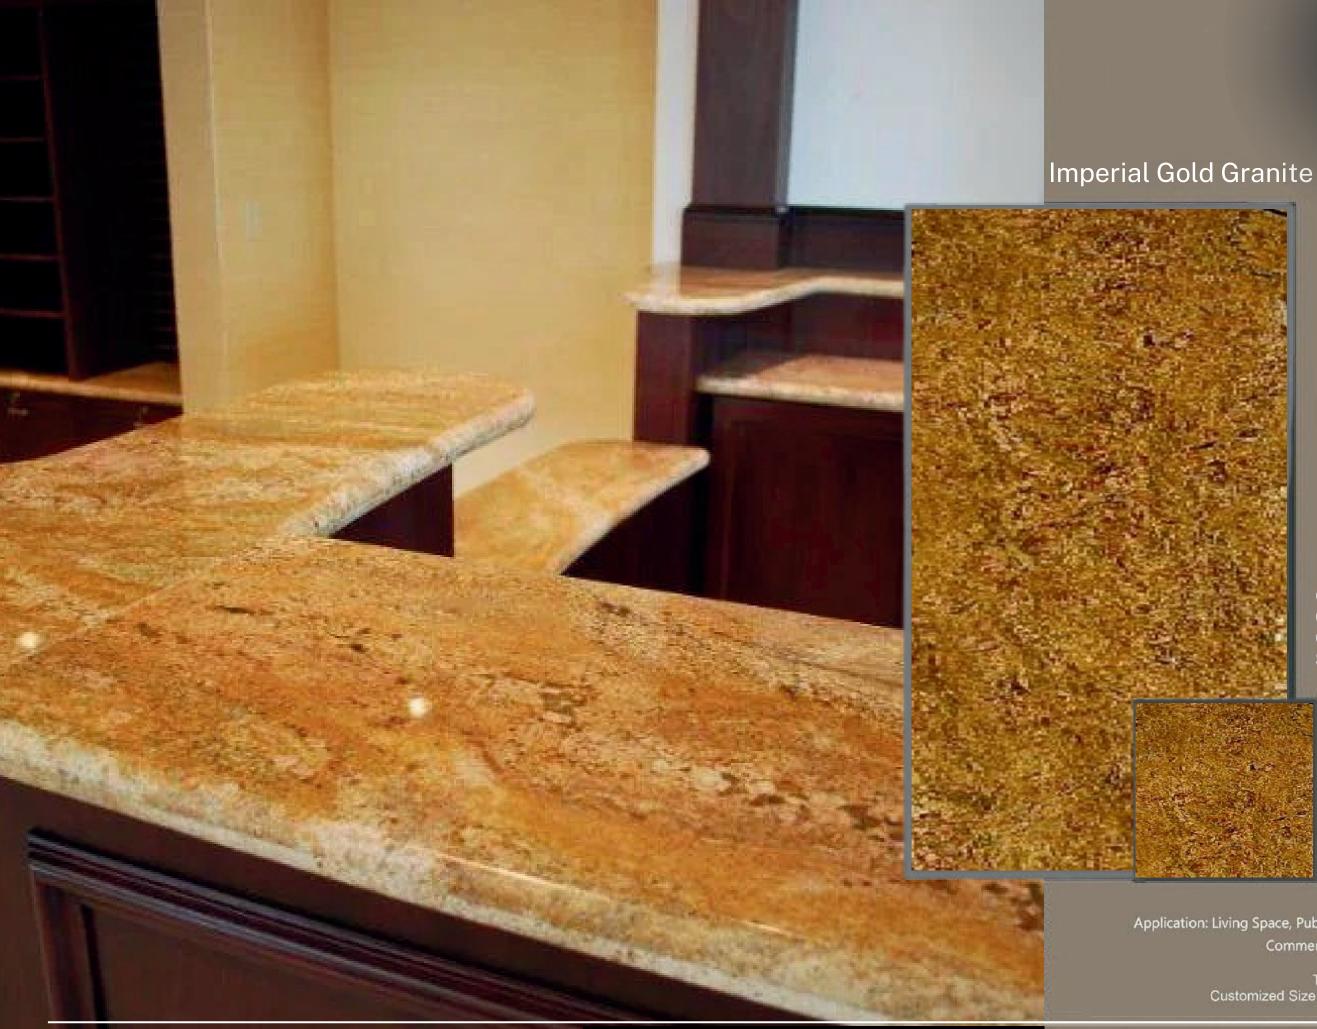

### Alaska Gold Granite

Sizes

Gangsaw Size Slabs Cutter/Verticle Size Slabs Cut to Size Tiles Steps & Risers

Application: Living Space, Public Space, Wall Cladding, Commercial Space, Counter Tops

www,vimalmarblehouse.com