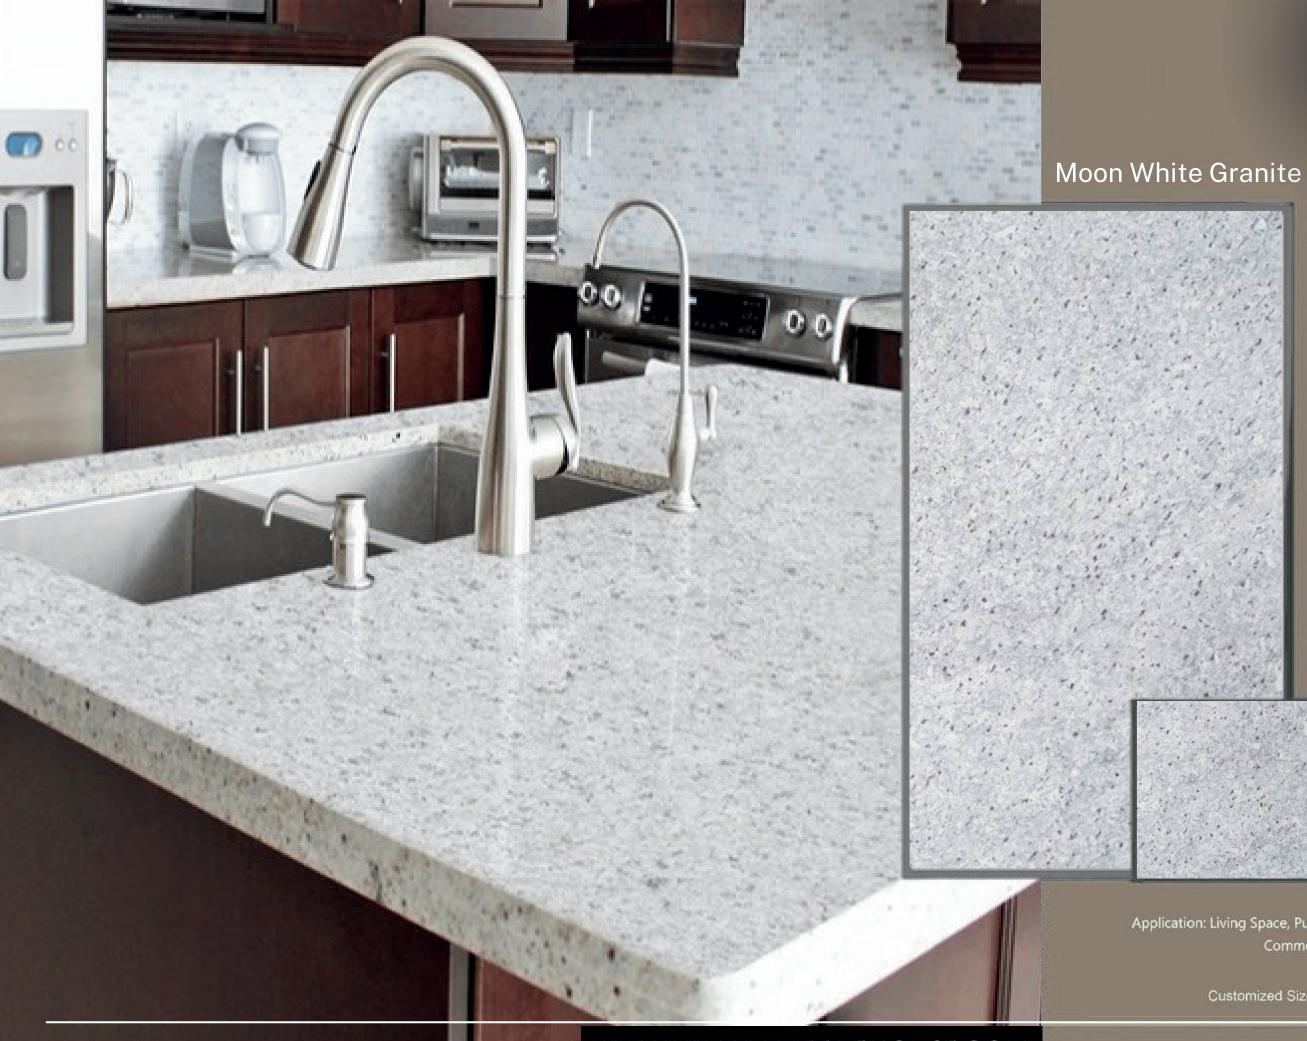

Platinum White Granite

Sizes

Gangsaw Size Slabs Cutter/Verticle Size Slabs Cut to Size Tiles Steps & Risers

Application: Living Space, Public Space, Wall Cladding, Commercial Space, Counter Tops

Thickness: 20mm, 15mm Customized Size Is Available On Request