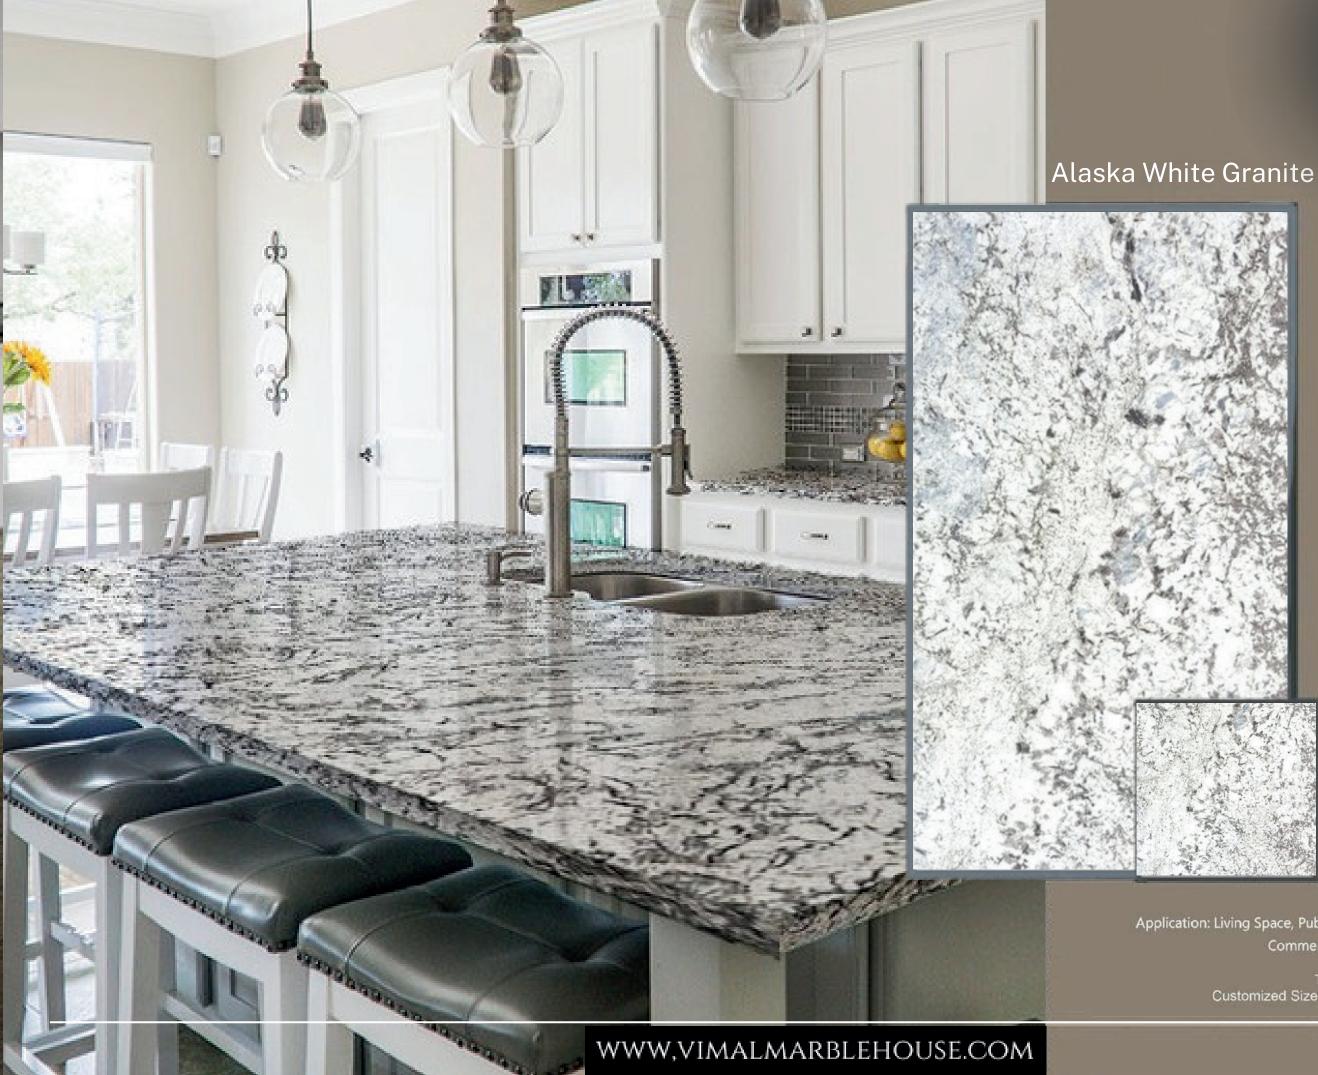

Platinum White Granite

Sizes

Gangsaw Size Slabs Cutter/Verticle Size Slabs Cut to Size Tiles Steps & Risers

Application: Living Space, Public Space, Wall Cladding, Commercial Space, Counter Tops

Thickness: 20mm, 15mm Customized Size Is Available On Request