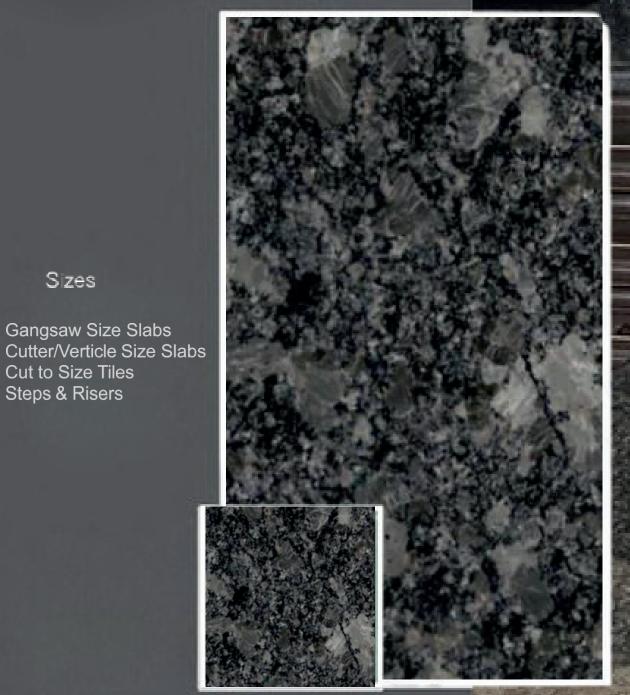

### Absolute Black Granite

Sizes

Gangsaw Size Slabs Cutter/Verticle Size Slabs Cut to Size Tiles Steps & Risers

> Application: Living Space, Public Space, Wall Cladding, Commercial Space, Counter Tops

Thickness: 20mm, 15mm Customized Size Is Available On Request