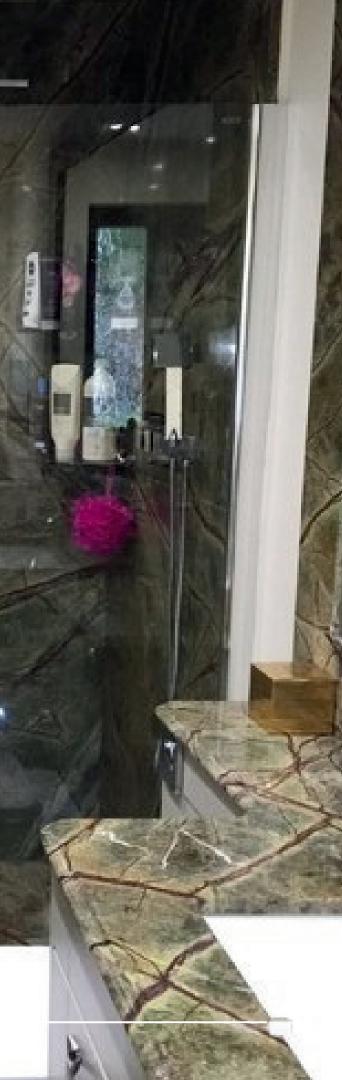

Rainforest Green Marble

Gangsaw Size Slabs Cutter/Verticle Size Slabs Cut to Size Tiles Steps & Risers

Application: Living Space, Public Space, Wall Cladding, Commercial Space, Counter Tops

Thickness: 20mm, 15mm Customized Size Is Available On Request