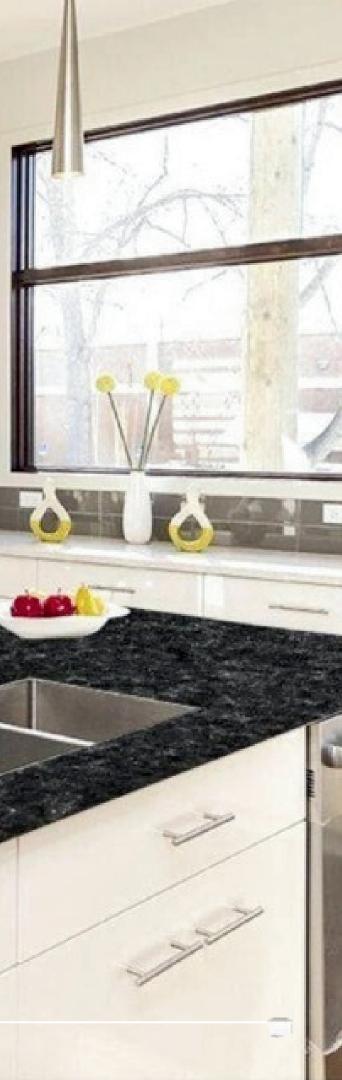

## Majestic Black Granite

Sizes

Gangsaw Size Slabs Cutter/Verticle Size Slabs Cut to Size Tiles Steps & Risers

Application: Living Space, Public Space, Wall Cladding, Commercial Space, Counter Tops

Thickness: 20mm, 15mm Customized Size Is Available On Request

## WWW,VIMALMARBLEHOUSE.COM

Gangsaw Size Slabs Cutter/Verticle Size Slabs Cut to Size Tiles Steps & Risers

Application: Living Space, Public Space, Wall Cladding, Commercial Space, Counter Tops