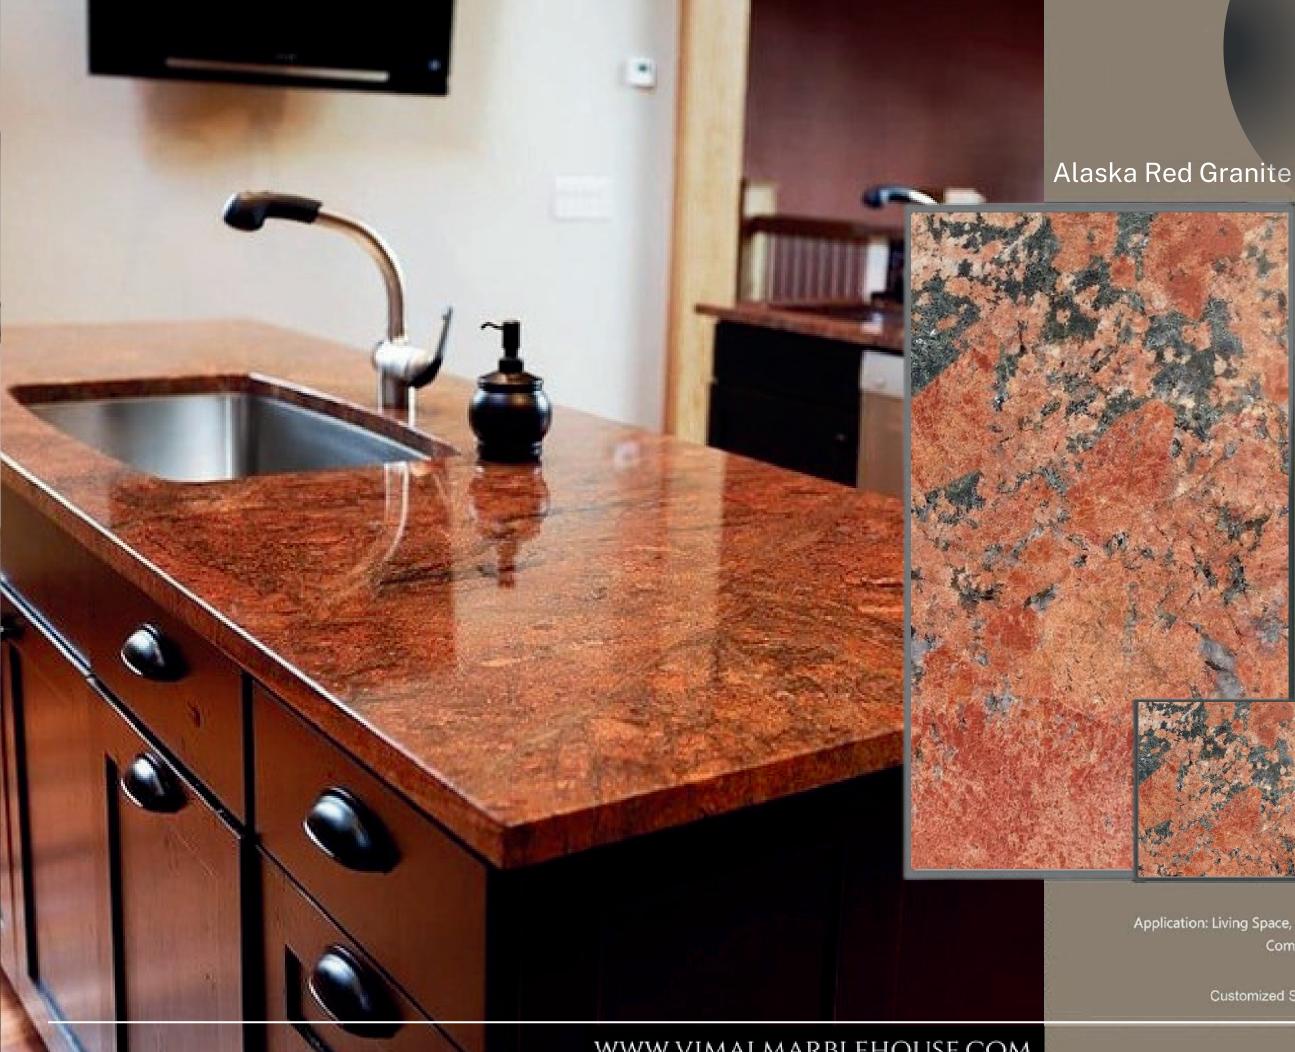

# Imperial Red Granite

Sizes

Gangsaw Size Slabs Cutter/Verticle Size Slabs Cut to Size Tiles Steps & Risers

> Application: Living Space, Public Space, Wall Cladding, Commercial Space, Counter Tops

Thickness: 20mm, 15mm Customized Size Is Available On Request