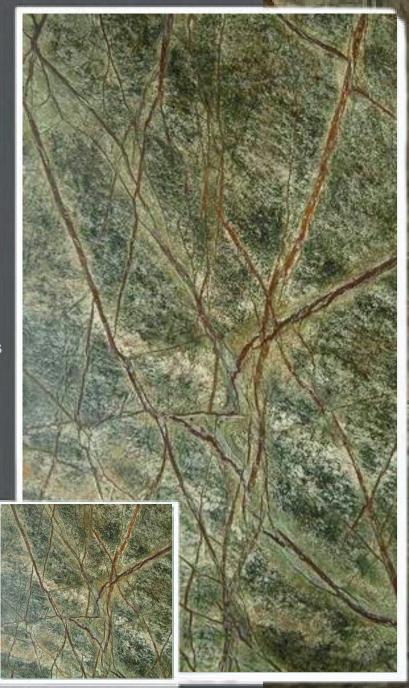

Rainforest Green Marble

Gangsaw Size Slabs Cutter/Verticle Size Slabs Cut to Size Tiles Steps & Risers

Application: Living Space, Public Space, Wall Cladding, Commercial Space, Counter Tops

Thickness: 20mm, 15mm Customized Size Is Available On Request