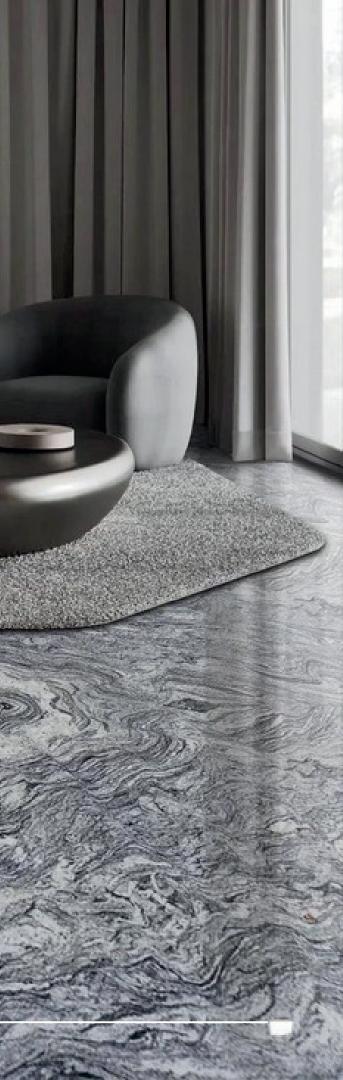

# Indian Green Marble

Sizes

Gangsaw Size Slabs Cutter/Verticle Size Slabs Cut to Size Tiles Steps & Risers

Application: Living Space, Public Space, Wall Cladding, Commercial Space, Counter Tops

Thickness: 20mm, 15mm Customized Size Is Available On Request

## WWW,VIMALMARBLEHOUSE.COM

10.0

Sizes

Gangsaw Size Slabs Cutter/Verticle Size Slabs Cut to Size Tiles Steps & Risers

Application: Living Space, Public Space, Wall Cladding, Commercial Space, Counter Tops