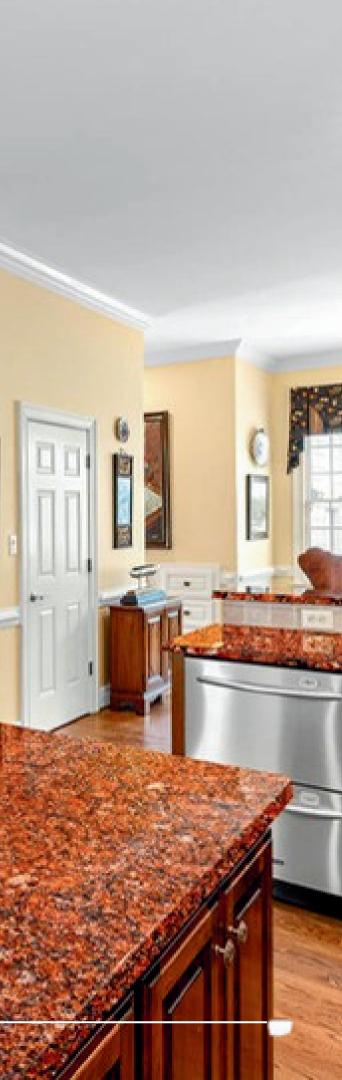

# Imperial Red Granite

Sizes

Gangsaw Size Slabs Cutter/Verticle Size Slabs Cut to Size Tiles Steps & Risers

> Application: Living Space, Public Space, Wall Cladding, Commercial Space, Counter Tops

Thickness: 20mm, 15mm Customized Size Is Available On Request