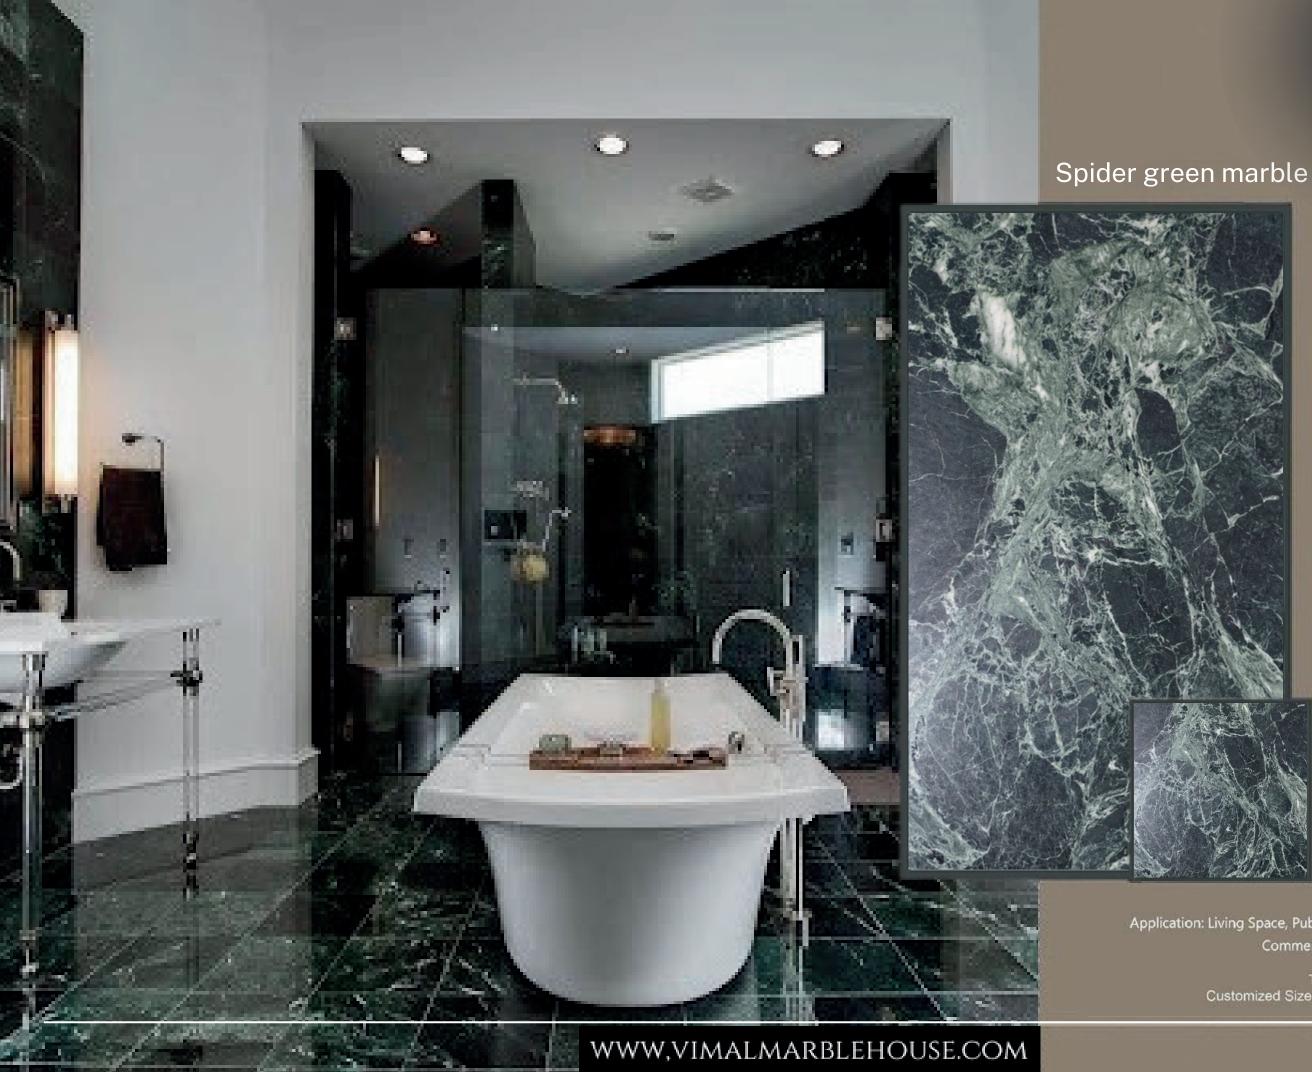

# Indian Green Marble

Sizes

Gangsaw Size Slabs Cutter/Verticle Size Slabs Cut to Size Tiles Steps & Risers

Application: Living Space, Public Space, Wall Cladding, Commercial Space, Counter Tops

Thickness: 20mm, 15mm Customized Size Is Available On Request