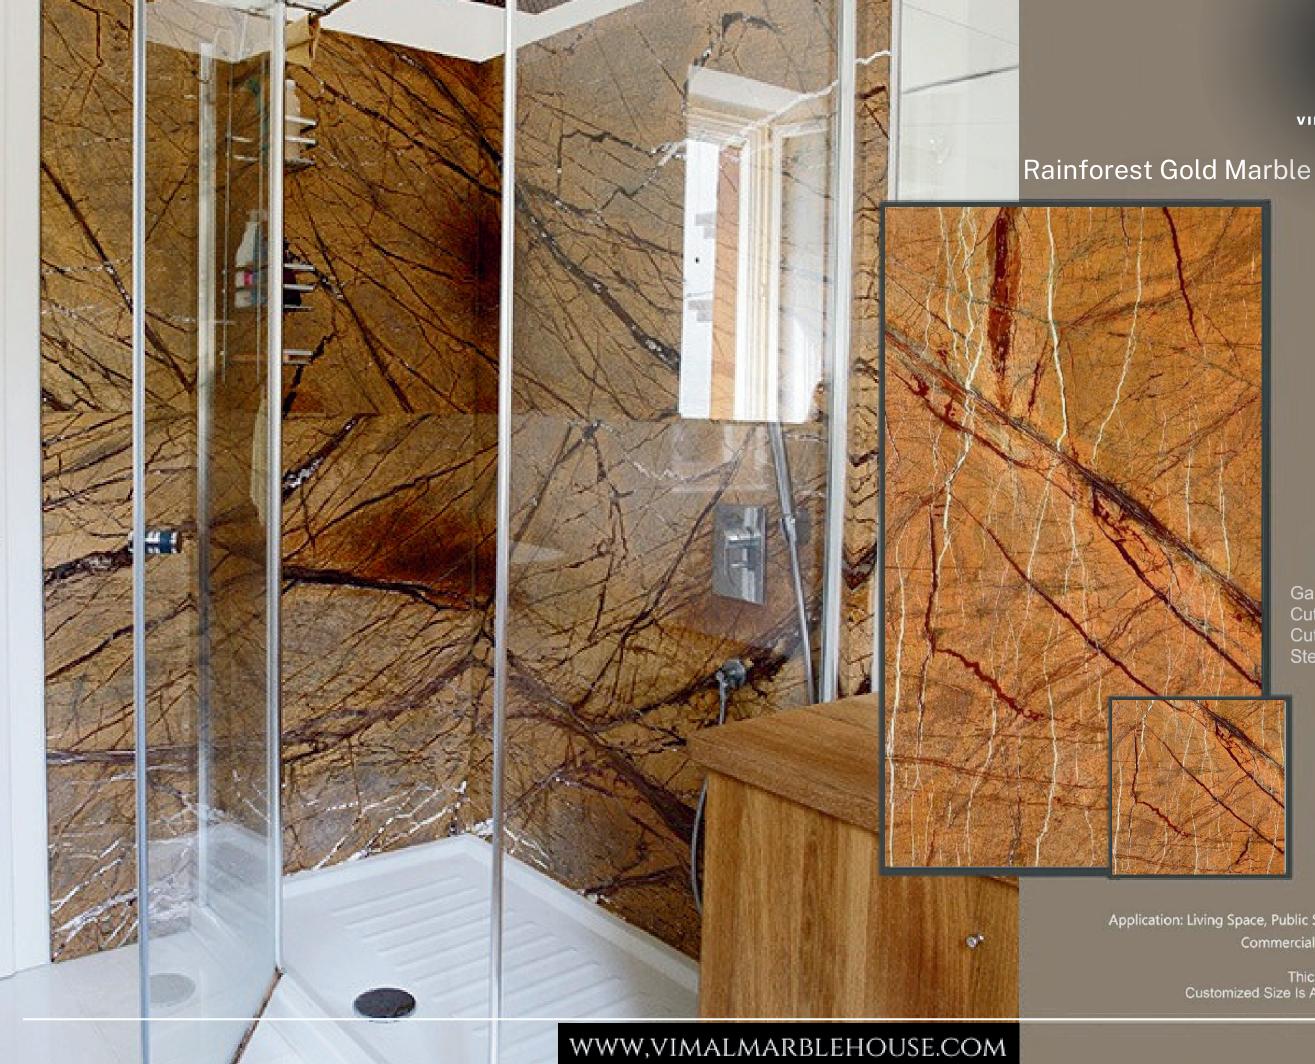

nter Tops



# Indian Green Marble

Sizes

Gangsaw Size Slabs Cutter/Verticle Size Slabs Cut to Size Tiles Steps & Risers



Application: Living Space, Public Space, Wall Cladding, Commercial Space, Counter Tops

Thickness: 20mm, 15mm Customized Size Is Available On Request

## WWW,VIMALMARBLEHOUSE.COM

10.0





Sizes

Gangsaw Size Slabs Cutter/Verticle Size Slabs Cut to Size Tiles Steps & Risers

Application: Living Space, Public Space, Wall Cladding, Commercial Space, Counter Tops



Rainforest Green Marble



Gangsaw Size Slabs Cutter/Verticle Size Slabs Cut to Size Tiles Steps & Risers



Application: Living Space, Public Space, Wall Cladding, Commercial Space, Counter Tops

Thickness: 20mm, 15mm Customized Size Is Available On Request

## WWW,VIMALMARBLEHOUSE.COM

Sec. Population







Sizes

Gangsaw Size Slabs Cutter/Verticle Size Slabs Cut to Size Tiles Steps & Risers

Application: Living Space, Public Space, Wall Cladding, Commercial Space, Counter Tops



## Panda White Marble

Sizes

Gangsaw Size Slabs Cutter/Verticle Size Slabs Cut to Size Tiles Steps & Risers

> Application: Living Space, Public Space, Wall Cladding, Commercial Space, Counter Tops

Thickness: 20mm, 15mm Customized Size Is Available On Request

## WWW,VIMALMARBLEHOUSE.COM

707





WWW,VIMALMARBLEHOUSE.COM





Gangsaw Size Slabs Cutter/Verticle Size Slabs Cut to Size Tiles Steps & Risers

Application: Living Space, Public Space, Wall Cladding, Commercial Space, Counter Tops



# Fantasy brown Marble

Sizes

Gangsaw Size Slabs Cutter/Verticle Size Slabs Cut to Size Tiles Steps & Risers

> Appli