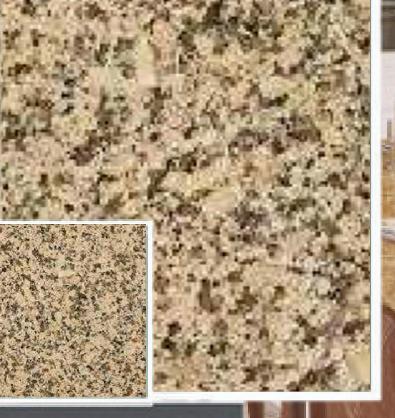

### Shiva Gold Granite

Sizes

Gangsaw Size Slabs Cutter/Verticle Size Slabs Cut to Size Tiles Steps & Risers

Application: Living Space, Public Space, Wall Cladding, Commercial Space, Counter Tops

Thickness: 20mm, 15mm Customized Size Is Available On Request