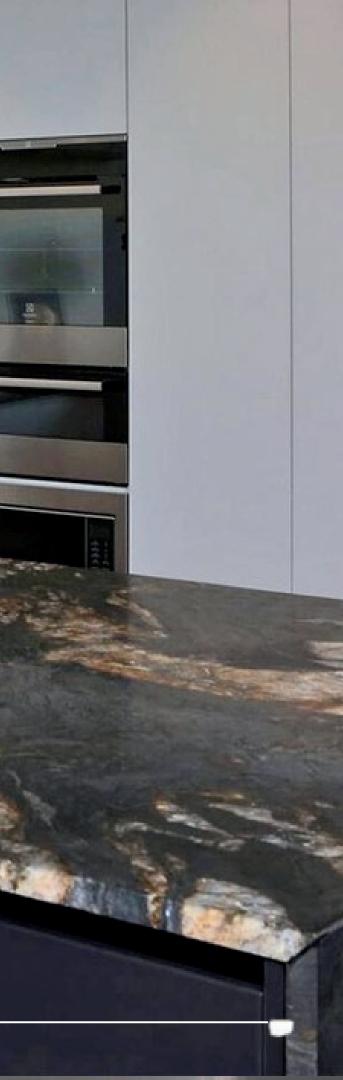

## Majestic Black Granite

Sizes

Gangsaw Size Slabs Cutter/Verticle Size Slabs Cut to Size Tiles Steps & Risers

Application: Living Space, Public Space, Wall Cladding, Commercial Space, Counter Tops

Thickness: 20mm, 15mm Customized Size Is Available On Request

## WWW,VIMALMARBLEHOUSE.COM

Gangsaw Size Slabs Cutter/Verticle Size Slabs Cut to Size Tiles Steps & Risers

Application: Living Space, Public Space, Wall Cladding, Commercial Space, Counter Tops