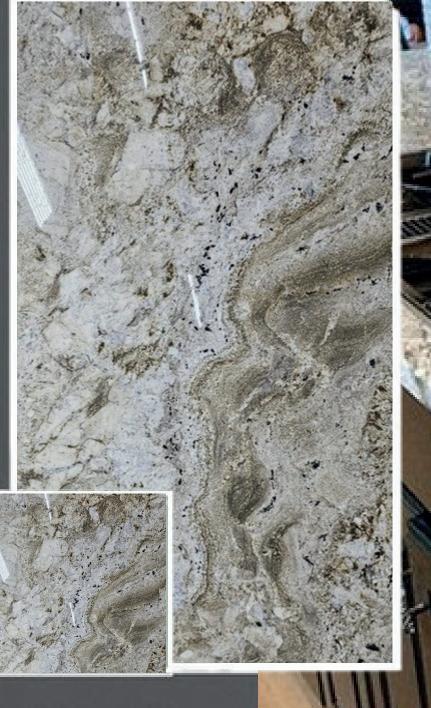

### Himalayan Blue Granite

Sizes

Gangsaw Size Slabs Cutter/Verticle Size Slabs Cut to Size Tiles Steps & Risers

Application: Living Space, Public Space, Wall Cladding, Commercial Space, Counter Tops

Thickness: 20mm, 15mm Customized Size Is Available On Request