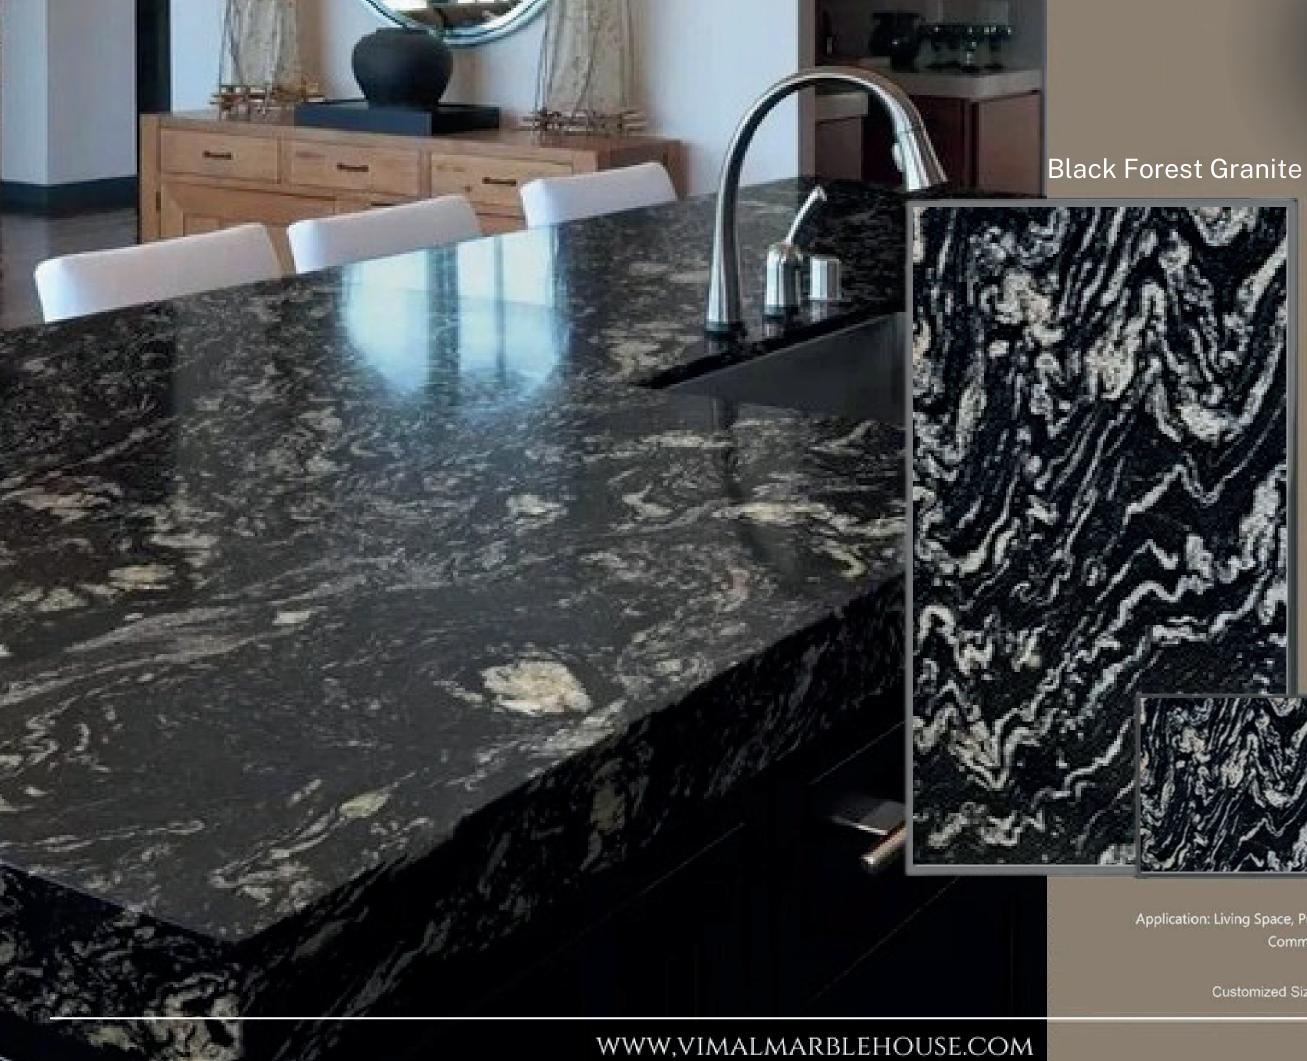

## Majestic Black Granite

Sizes

Gangsaw Size Slabs Cutter/Verticle Size Slabs Cut to Size Tiles Steps & Risers

Application: Living Space, Public Space, Wall Cladding, Commercial Space, Counter Tops

Thickness: 20mm, 15mm Customized Size Is Available On Request

## WWW,VIMALMARBLEHOUSE.COM

Gangsaw Size Slabs Cutter/Verticle Size Slabs Cut to Size Tiles Steps & Risers

Application: Living Space, Public Space, Wall Cladding, Commercial Space, Counter Tops