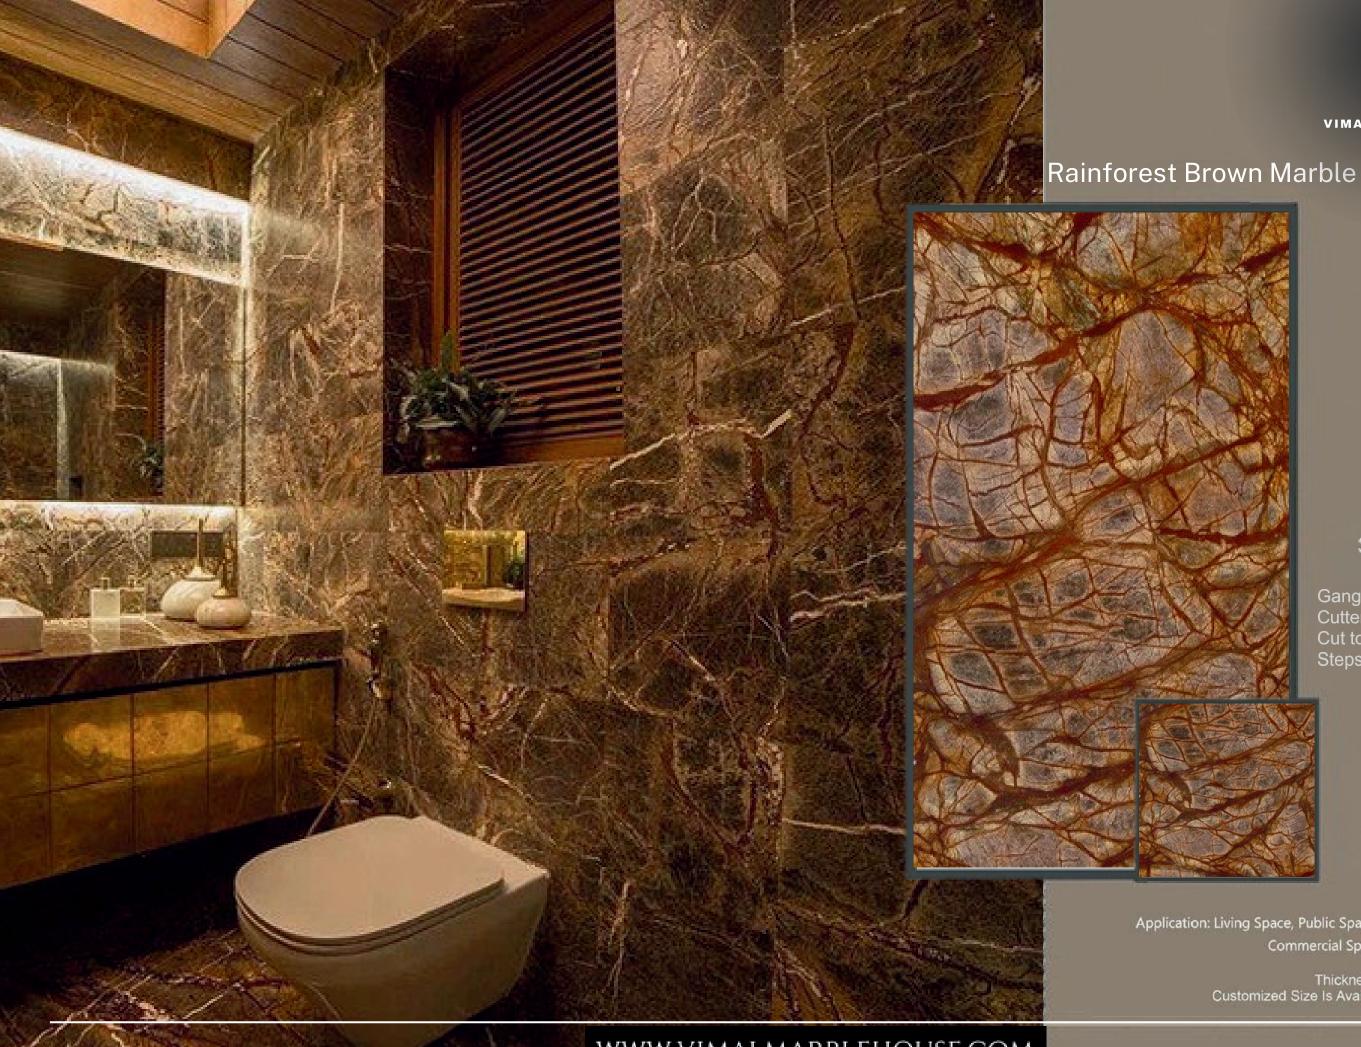

# Indian Green Marble

Sizes

Gangsaw Size Slabs Cutter/Verticle Size Slabs Cut to Size Tiles Steps & Risers

Application: Living Space, Public Space, Wall Cladding, Commercial Space, Counter Tops

Thickness: 20mm, 15mm Customized Size Is Available On Request

## WWW,VIMALMARBLEHOUSE.COM

10.0

Sizes

Gangsaw Size Slabs Cutter/Verticle Size Slabs Cut to Size Tiles Steps & Risers

Application: Living Space, Public Space, Wall Cladding, Commercial Space, Counter Tops