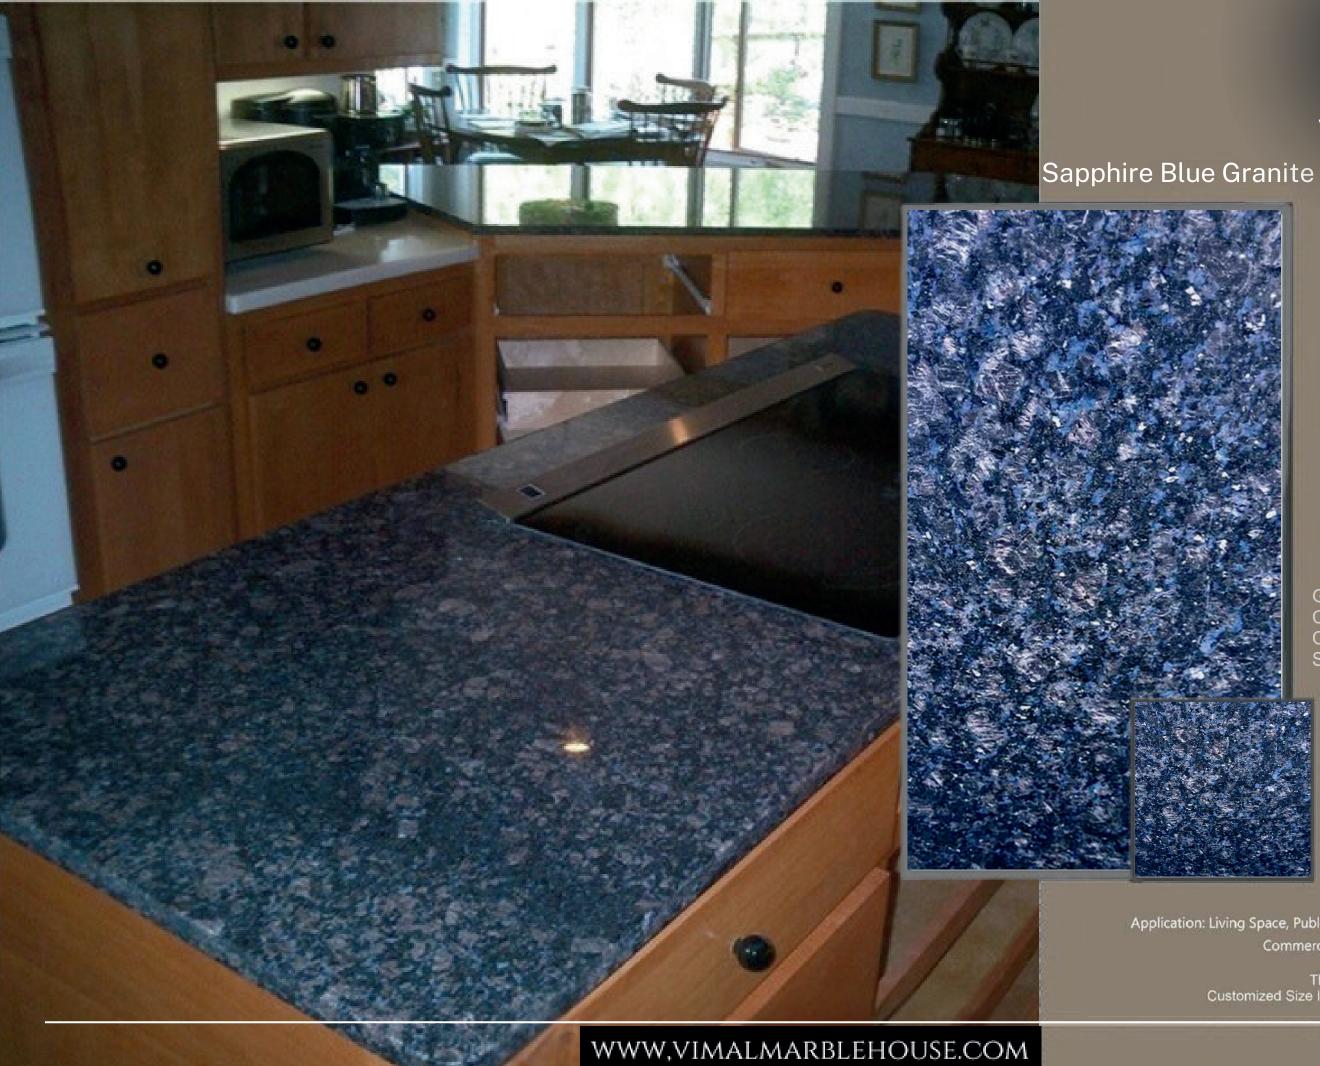

### Himalayan Blue Granite

Sizes

Gangsaw Size Slabs Cutter/Verticle Size Slabs Cut to Size Tiles Steps & Risers

Application: Living Space, Public Space, Wall Cladding, Commercial Space, Counter Tops

Thickness: 20mm, 15mm Customized Size Is Available On Request