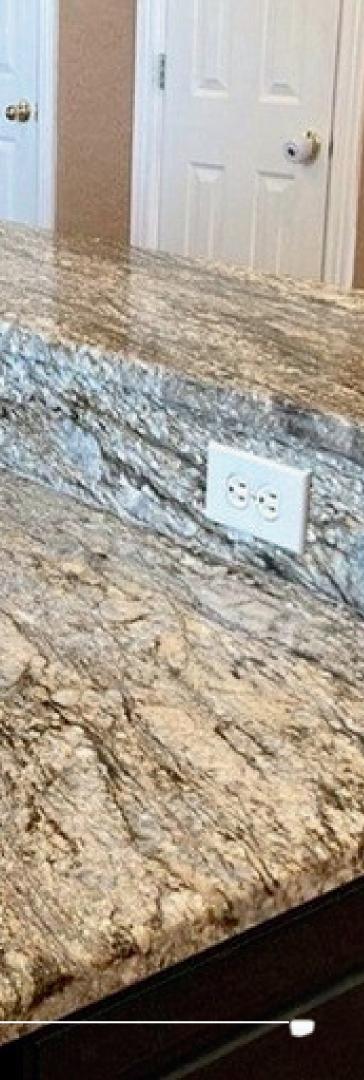

### Blue Dunes Granite

Sizes

Gangsaw Size Slabs Cutter/Verticle Size Slabs Cut to Size Tiles Steps & Risers

Application: Living Space, Public Space, Wall Cladding, Commercial Space, Counter Tops

Thickness: 20mm, 15mm Customized Size Is Available On Request