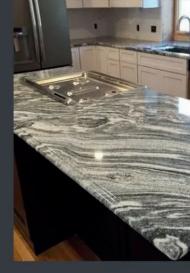

## River White Granite

Gangsaw Size Slabs Cutter/Verticle Size Slabs Cut to Size Tiles Steps & Risers

> Application: Living Space, Public Space, Wall Cladding, Commercial Space, Counter Tops

Thickness: 20mm, 15mm Customized Size Is Available On Request