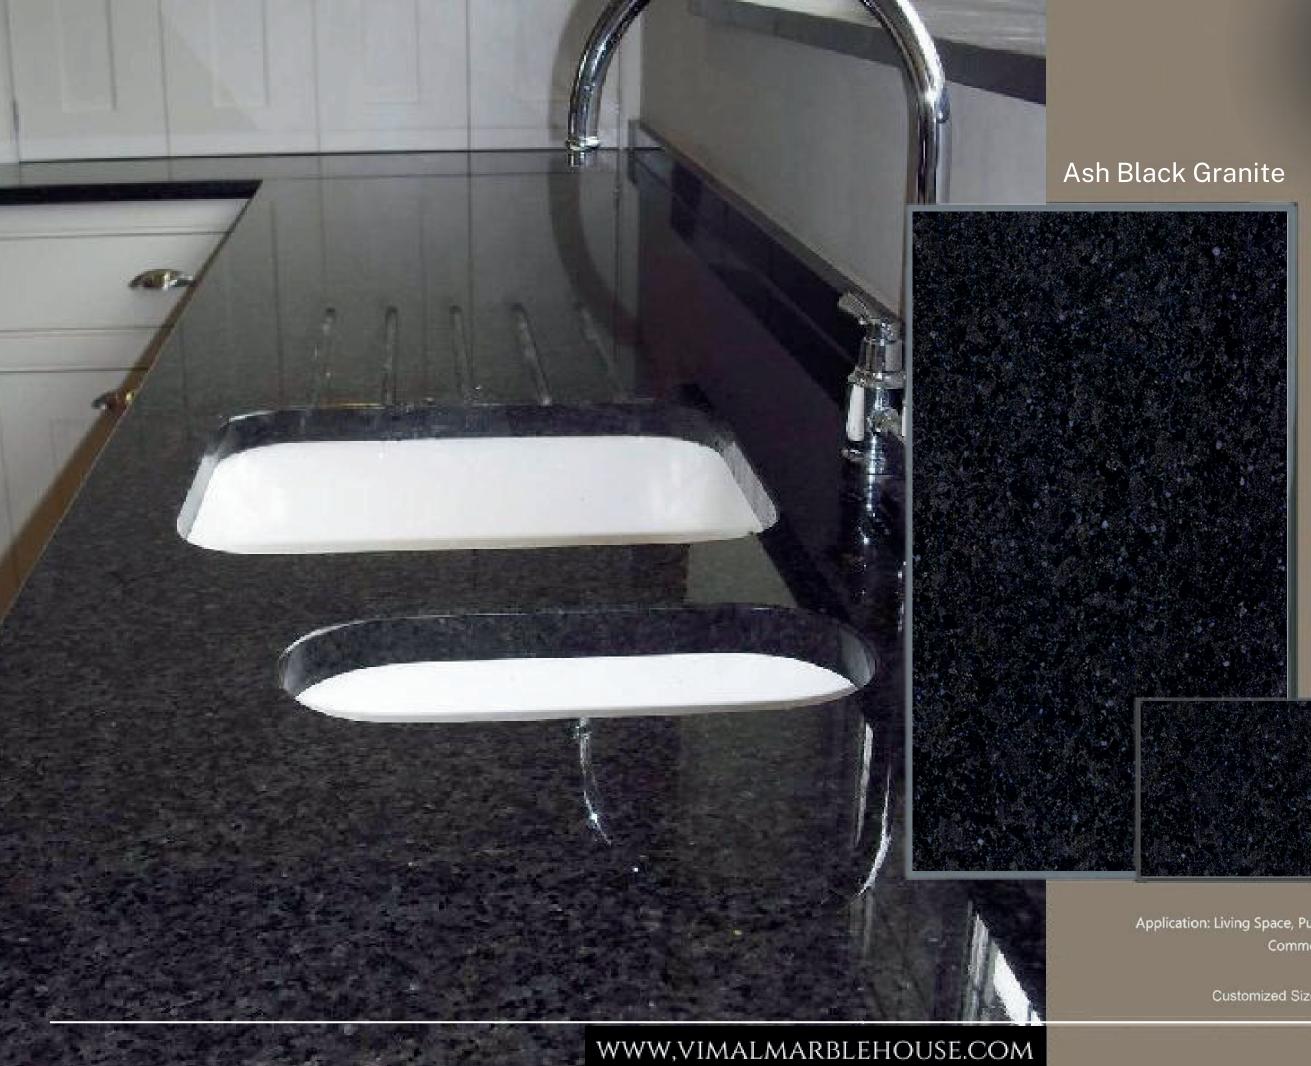

### Steel Grey Granite

Application: Living Space, Public Space, Wall Cladding, Commercial Space, Counter Tops

Thickness: 20mm, 15mm Customized Size Is Available On Request