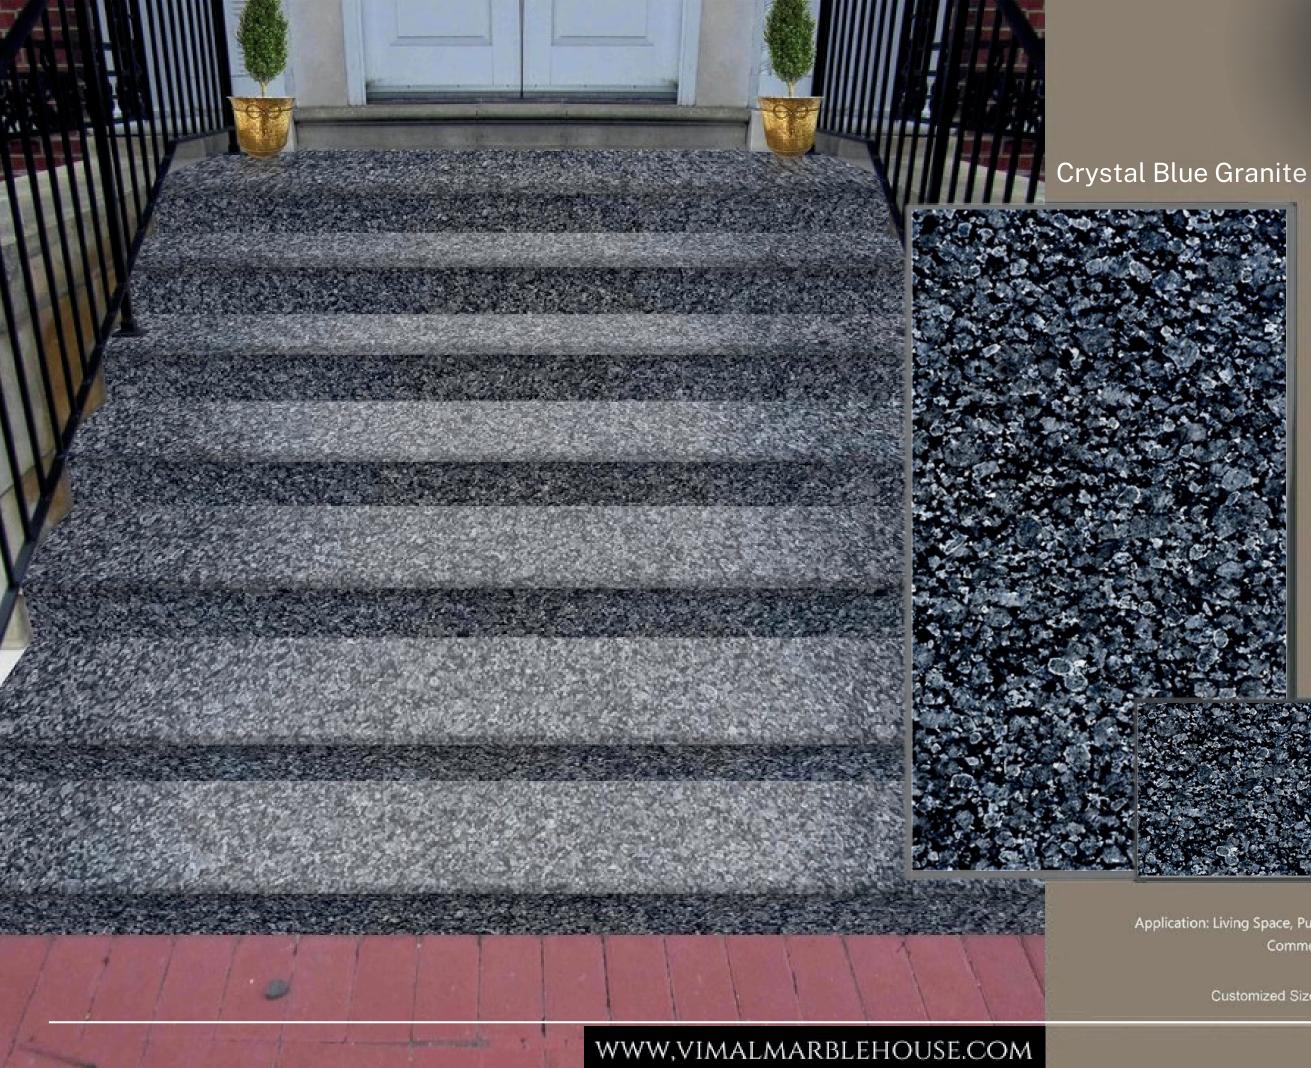

### Absolute Black Granite

Sizes

Gangsaw Size Slabs Cutter/Verticle Size Slabs Cut to Size Tiles Steps & Risers

> Application: Living Space, Public Space, Wall Cladding, Commercial Space, Counter Tops

Thickness: 20mm, 15mm Customized Size Is Available On Request

### WWW,VIMALMARBLEHOUSE.COM

80

Sizes

Gangsaw Size Slabs Cutter/Verticle Size Slabs Cut to Size Tiles Steps & Risers

Application: Living Space, Public Space, Wall Cladding, Commercial Space, Counter Tops