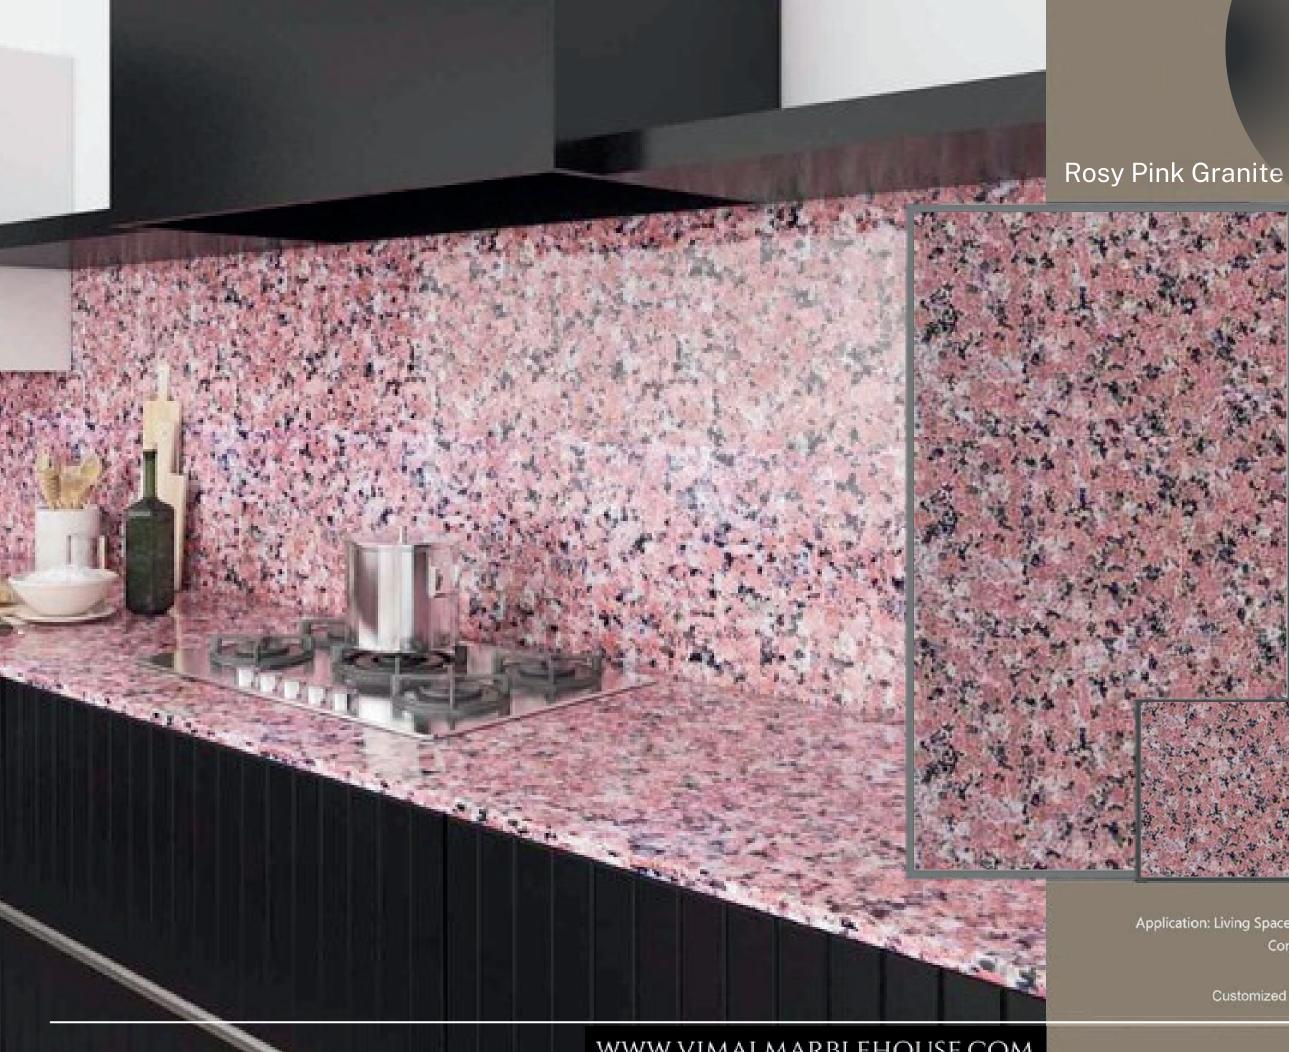

### Alaska Pink Granite

Application: Living Space, Public Space, Wall Cladding, Commercial Space, Counter Tops

Thickness: 20mm, 15mm Customized Size Is Available On Request

Sizes

Gangsaw Size Slabs Cutter/Verticle Size Slabs Cut to Size Tiles Steps & Risers