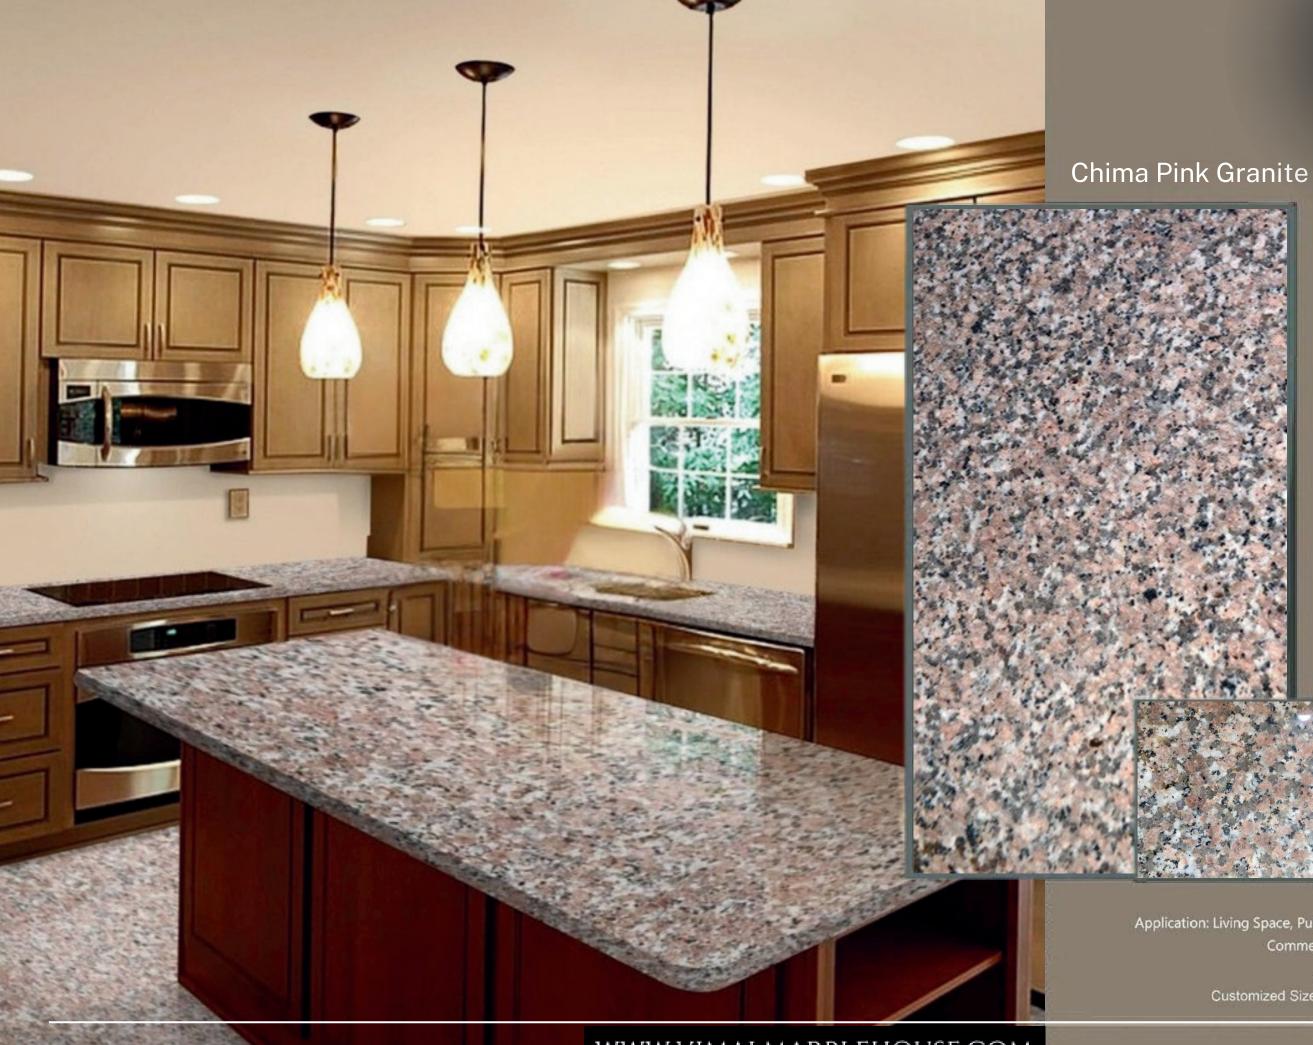

### Alaska Pink Granite

Application: Living Space, Public Space, Wall Cladding, Commercial Space, Counter Tops

Thickness: 20mm, 15mm Customized Size Is Available On Request

Sizes

Gangsaw Size Slabs Cutter/Verticle Size Slabs Cut to Size Tiles Steps & Risers